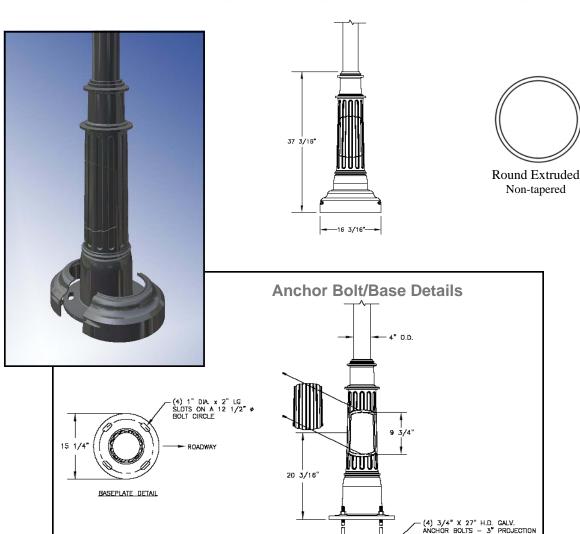

#### Material

The Vernon Pole shall consist of a two piece cast aluminum base with a **round aluminum extruded non-tapered shaft.** All hardware shall be corrosion resistant stainless steel. Anchor bolts to be hot dip galvanized.

#### **Dimensions**

The pole shall be XX' in height with a 15 1/4" diameter base. It is available in heights from 8 to 20'. It shall be supplied complete with a 1/2" -13 UNC grounding stud.

#### Installation

The pole shall be supplied complete with 4 anchor bolts, 3/4" x 27", 55 KSI minimum yield strength galvanized to ASTM A-153, with a threaded end, 2 over-sized washers and 2 hex nuts for double nutting. Anchor bolt certification available upon request.