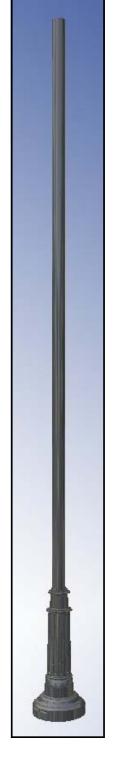

### Decorative Aluminum Pole

#### Description

The Vernon offers customers an economical and multi-application pole while still providing an attractive design. Ideal for public settings like parks, walkways and streetscapes.

Applicable in both historical and contemporary settings, its sleek and simple appearance makes it an excellent choice for post top usage. The Vernon can be easily matched with almost all of King Luminaire's decorative lighting fixtures. The pole shall be King Luminaire Catalog Number KM72XX-XX

#### Material

The Vernon Pole shall consist of a two piece cast aluminum base with a **round aluminum extruded non-tapered shaft.** All hardware shall be corrosion resistant stainless steel. Anchor bolts to be hot dip galvanized.

#### **Dimensions**

The pole shall be XX' in height with a 15 1/4" diameter base. It is available in heights from 8 to 20'. It shall be supplied complete with a 1/2" -13 UNC grounding stud.