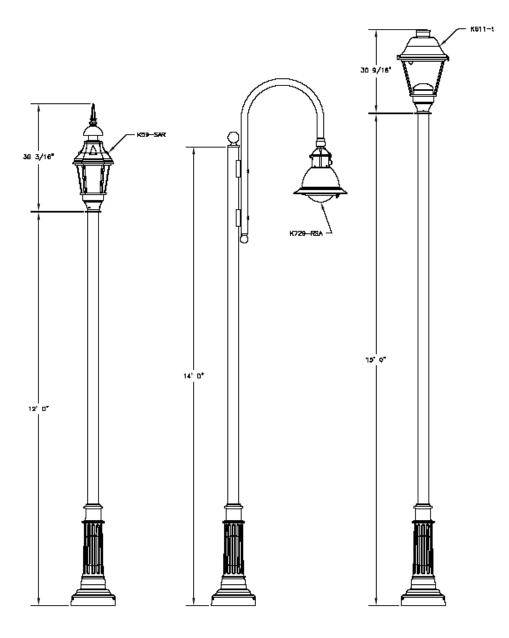

#### Description

The Vernon offers customers an economical and multi-application pole while still providing an attractive design. Ideal for public settings like parks, walkways and streetscapes.

Applicable in both historical and contemporary settings, its sleek and simple appearance makes it an excellent choice for post top usage. The Vernon can be easily matched with almost all of King Luminaire's decorative lighting fixtures. The pole shall be King Luminaire Catalog Number KM72XX-XX

#### **Dimensions**

The pole shall be XX' in height with a 15 1/4" diameter base. It is available in heights from 8 to 20'. It shall be supplied complete with a 1/2" -13 UNC grounding stud.

#### Luminaires

Select from King's vast array of historically accurate luminaires with unmatched modern photometric performance. To select the luminaire for your application, turn to the "Luminaire" section of our catalogue.

#### **Decorative Arms**

King offers a wide selection of single, twin and multiple arms, from finely detailed historically accurate reproductions to more recent custom designs. To specify, turn to "Arms and Capitals" section of our catalogue.