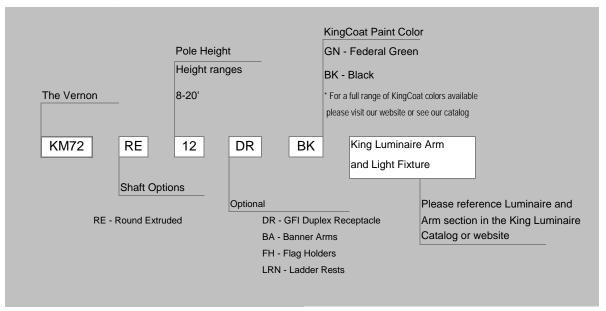

# The Vernon

#### Description

The Vernon offers customers an economical and multi-application pole while still providing an attractive design. Ideal for public settings like parks, walkways and streetscapes.

Applicable in both historical and contemporary settings, its sleek and simple appearance makes it an excellent choice for post top usage. The Vernon can be easily matched with almost all of King Luminaire's decorative lighting fixtures. The pole shall be King Luminaire Catalog Number KM72XX-XX

#### **Dimensions**

The pole shall be XX' in height with a 15 1/4" diameter base. It is available in heights from 8 to 20'. It shall be supplied complete with a 1/2" -13 UNC grounding stud.

#### **Finish**

The pole shall have a powder coat finish, which utilizes our "King Coat" paint system, offering a durable, long-lasting finish. For color selection, please see our King Coat color brochure in our catalog or website.