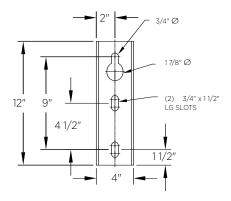

## MOUNTING TYPES:

Sidel Mount Details 4" x 9" x 12"I

Side Mount Single Arm

Side Mount Double Arm

Side Mounting Details