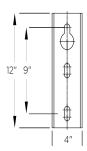

## MOUNTING TYPES:

Sidel Mount Details 4" x 9" x 12"I

Side Mount Single Arm

Side Mount Double Arm

Side Mounting Details