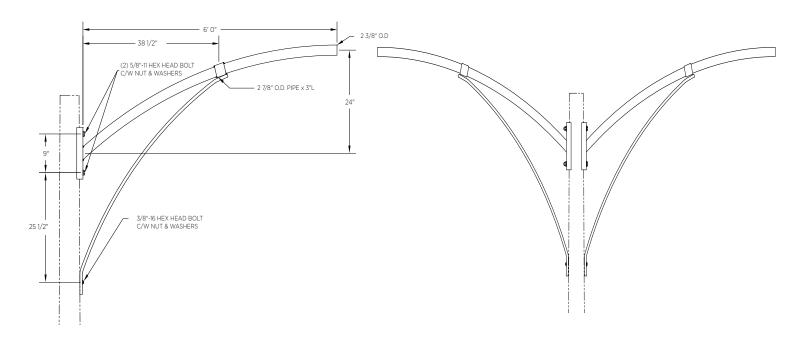

#### ARM LENGTH:

3'and 6'

Side Mount Single Arm

Side Mount Double Arm

Side Mounting Details