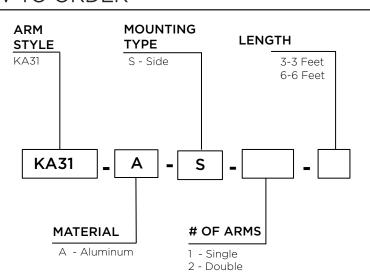

# KA31 // LONDON ARM

DECORATIVE ARM





The King Luminaire KA31 London Arm is a simple and functional design with curved lines. This aluminum arm is available in a variety of lengths in a single and double side mount arm configuration. The KA31 provides a sleek and sophisticated option for any streetlighting situation.

# **ARM SPECIFICATIONS**

#### ARM QUANTITY:

Single Double

#### ARM LENGTH:

3'and 6'

### FINISH:

Available in textured or smooth.

### EPA

1.04 - 4 sq. ft.

### WEIGHT

11 - 46 lbs

## MOUNTING TYPES:



Sidel Mount Details 4" x 9" x 12"I

### LEVELLING DEVICES:





KPL20 KPI 30

\*See leveling device spec sheet

# HOW TO ORDER



# **EPA & WEIGHT**

| Mount<br>Type | # of<br>Arms        | EPA<br>(sq ft)                 | Wt.<br>(lbs)                                                                                                                                     |                                                                                                                                                                                                 |
|---------------|---------------------|--------------------------------|--------------------------------------------------------------------------------------------------------------------------------------------------|-------------------------------------------------------------------------------------------------------------------------------------------------