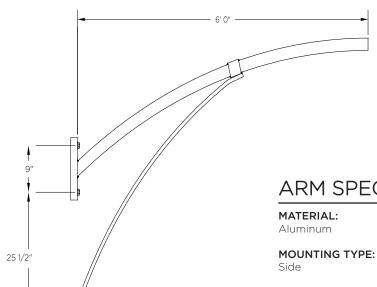

# **ARM SPECIFICATIONS**

#### ARM LENGTH:

3'and 6'

## MOUNTING TYPES:

Sidel Mount Details 4" x 9" x 12"I