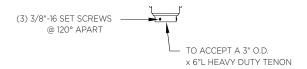

## MOUNTING TYPES:

Tenon Mount Details To Accept 3" O.D x 6" L Heavy Duty Tenon

Tenon Mount Single Arm

Tenon Mount Double Arm

Tenon Mounting Details