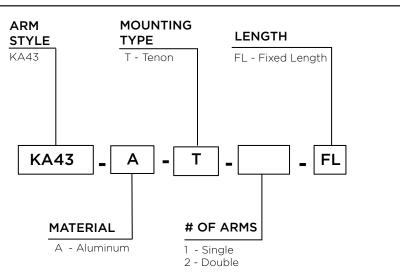

## HOW TO ORDER

### MATERIAL:

Aluminum

#### MOUNTING TYPE:

Tenon

#### ARM QUANTITY:

Single Double

#### ARM LENGTH:

Fixed Length