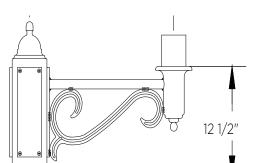

### **DECORATIVE ARM**

The King Luminaire KA43 Westpoint Arm is a simple a unique design with curved scroll details. This aluminum arm is available in a variety of lengths in a single and double side mount arm configuration. The KA43 provides a historical touch for any streetlighting situation.

Tenon Mount Single Arm

Tenon Mount Double Arm

Tenon Mounting Details