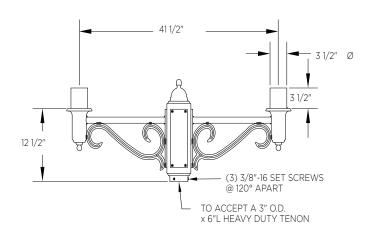

## MOUNTING TYPES:

Tenon Mount Details To Accept 3" O.D x 6" L Heavy Duty Tenon

Tenon Mount Single Arm

Tenon Mount Double Arm

Tenon Mounting Details