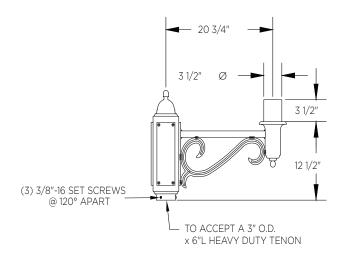

## MOUNTING TYPES:

Tenon Mount Details To Accept 3" O.D x 6" L Heavy Duty Tenon

Tenon Mount Single Arm

Tenon Mount Double Arm

Tenon Mounting Details