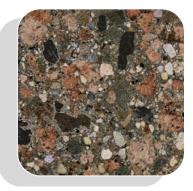

## POLISHED DECORATIVE SPUN CONCRETE

Midnight Lace - S10

Oriental Jade - S52

Eclipse Black - S11

Detroit Green - S53

Salt & Pepper - S30

Autumn Red - S60

## ETCHED DECORATIVE SPUN CONCRETE

Midnight Lace - E10

Oriental Jade - E52

Eclipse Black - E11

Detroit Green - E53

Salt & Pepper - E30

Ash White - S35\*

Desert Sand - S70