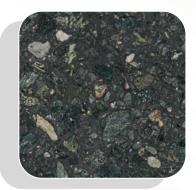

## POLISHED DECORATIVE SPUN CONCRETE

Midnight Lace - S10

Oriental Jade - S52

Eclipse Black - S11

Detroit Green - S53

Salt & Pepper - S30

Autumn Red - S60

## ETCHED DECORATIVE SPUN CONCRETE

Midnight Lace - E10

Oriental Jade - E52

Eclipse Black - E11

Detroit Green - E53

Salt & Pepper - E30

Ash White - S35\*

Desert Sand - S70