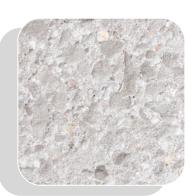

## POLISHED DECORATIVE SPUN CONCRETE

Midnight Lace - S10

Oriental Jade - S52

Eclipse Black - S11

Detroit Green - S53

Salt & Pepper - S30

Autumn Red - S60

## ETCHED DECORATIVE SPUN CONCRETE

Midnight Lace - E10

Oriental Jade - E52

Eclipse Black - E11

Detroit Green - E53

Salt & Pepper - E30

Ash White - S35\*

Desert Sand - S70