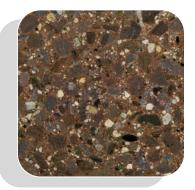

## POLISHED DECORATIVE SPUN CONCRETE

Midnight Lace - S10

Oriental Jade - S52

Eclipse Black - S11

Detroit Green - S53

Salt & Pepper - S30

Autumn Red - S60

## ETCHED DECORATIVE SPUN CONCRETE

Midnight Lace - E10

Oriental Jade - E52

Eclipse Black - E11

Detroit Green - E53

Salt & Pepper - E30

Ash White - S35\*

Desert Sand - S70