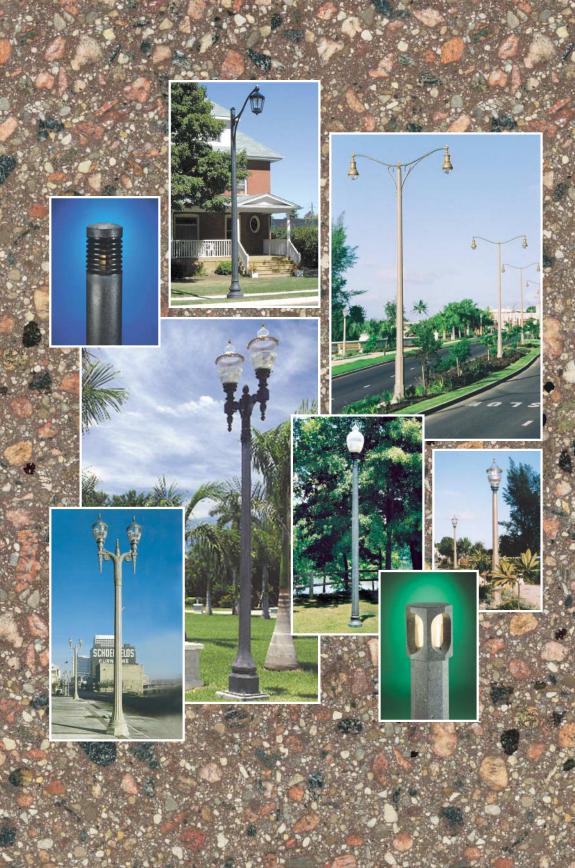

### DECORATIVE SPUN CONCRETE

## Concrete in colors that are more than just skin deep.

The Decor Series of colors adds warmth and vitality to an already attractive product, enhancing the ability of discerning designers to both beautify and harmonize any lighting project. Available in a wide selection of colors from earth tones to delicate pastels, Decor concrete colors are unique in the pole world in that the color permeates throughout the entire pole rather than being merely a surface treatment. Both available surface finishes, etched or polished, combine the attributes of a solid colored matrix and the undeniable beauty of natural stone, with stunning results.

Round poles are available in etched finishes only.

Hexagonal poles are available in both finishes.

Octagonal poles are available in both finishes.

Square poles are available in both finishes.

Fluted poles are available in etched finishes only.

Nontapered square poles are available in both finishes.

#### How to Order

From the catalogue select the desired concrete pole, then simply add color choice - ie. KBC14-E53

(14' Belmont Coachman Pole, Etched Detroit Green Color)