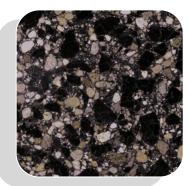

## POLISHED DECORATIVE SPUN CONCRETE

Midnight Lace - S10

Oriental Jade - S52

Eclipse Black - S11

Detroit Green - S53

Salt & Pepper - S30

Autumn Red - S60

## ETCHED DECORATIVE SPUN CONCRETE

Midnight Lace - E10

Oriental Jade - E52

Eclipse Black - E11

Detroit Green - E53

Salt & Pepper - E30

Ash White - S35\*

Desert Sand - S70