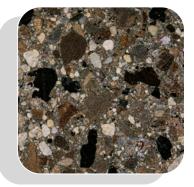

## ETCHED DECORATIVE SPUN CONCRETE

Midnight Lace - E10

Oriental Jade - E52

Eclipse Black - E11

Detroit Green - E53

Salt & Pepper - E30

Ash White - S35\*

Desert Sand - S70

Pearl Gray - S40

Vintage Brown - S80

Dusty Rose - S41

Rosewood - S81

Ash White - E35\*

Desert Sand - E70

Pearl Gray - E40

Vintage Brown - E80