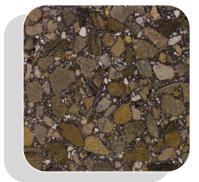

## POLISHED DECORATIVE SPUN CONCRETE

Midnight Lace - S10

Oriental Jade - S52

Eclipse Black - S11

Detroit Green - S53

Salt & Pepper - S30

Autumn Red - S60

## ETCHED DECORATIVE SPUN CONCRETE

Midnight Lace - E10

Oriental Jade - E52

Eclipse Black - E11

Detroit Green - E53

Salt & Pepper - E30

Ash White - S35\*

Desert Sand - S70