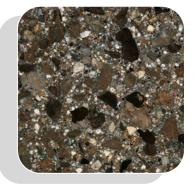

## POLISHED DECORATIVE SPUN CONCRETE

Midnight Lace - S10

Oriental Jade - S52

Eclipse Black - S11

Detroit Green - S53

Salt & Pepper - S30

Autumn Red - S60

## ETCHED DECORATIVE SPUN CONCRETE

Midnight Lace - E10

Oriental Jade - E52

Eclipse Black - E11

Detroit Green - E53

Salt & Pepper - E30

Ash White - S35\*

Desert Sand - S70