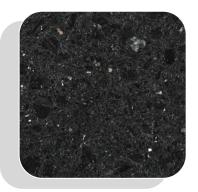

## POLISHED DECORATIVE SPUN CONCRETE

Midnight Lace - S10

Oriental Jade - S52

Eclipse Black - S11

Detroit Green - S53

Salt & Pepper - S30

Autumn Red - S60

## ETCHED DECORATIVE SPUN CONCRETE

Midnight Lace - E10

Oriental Jade - E52

Eclipse Black - E11

Detroit Green - E53

Salt & Pepper - E30

Ash White - S35\*

Desert Sand - S70