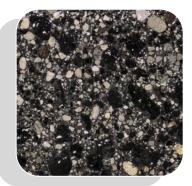

## POLISHED DECORATIVE SPUN CONCRETE

Midnight Lace - S10

Oriental Jade - S52

Eclipse Black - S11

Detroit Green - S53

Salt & Pepper - S30

Autumn Red - S60

## ETCHED DECORATIVE SPUN CONCRETE

Midnight Lace - E10

Oriental Jade - E52

Eclipse Black - E11

Detroit Green - E53

Salt & Pepper - E30

Ash White - S35\*

Desert Sand - S70