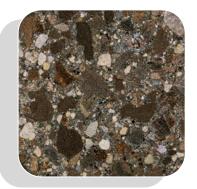

## POLISHED DECORATIVE SPUN CONCRETE

Midnight Lace - S10

Oriental Jade - S52

Eclipse Black - S11

Detroit Green - S53

Salt & Pepper - S30

Autumn Red - S60

## ETCHED DECORATIVE SPUN CONCRETE

Midnight Lace - E10

Oriental Jade - E52

Eclipse Black - E11

Detroit Green - E53

Salt & Pepper - E30

Ash White - S35\*

Desert Sand - S70