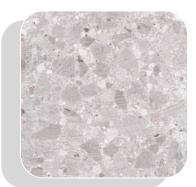

## POLISHED DECORATIVE SPUN CONCRETE

Midnight Lace - S10

Oriental Jade - S52

Eclipse Black - S11

Detroit Green - S53

Salt & Pepper - S30

Autumn Red - S60

## ETCHED DECORATIVE SPUN CONCRETE

Midnight Lace - E10

Oriental Jade - E52

Eclipse Black - E11

Detroit Green - E53

Salt & Pepper - E30

Ash White - S35\*

Desert Sand - S70