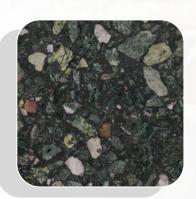

## POLISHED DECORATIVE SPUN CONCRETE

Midnight Lace - S10

Oriental Jade - S52

Eclipse Black - S11

Detroit Green - S53

Salt & Pepper - S30

Autumn Red - S60

## ETCHED DECORATIVE SPUN CONCRETE

Midnight Lace - E10

Oriental Jade - E52

Eclipse Black - E11

Detroit Green - E53

Salt & Pepper - E30

Ash White - S35\*

Desert Sand - S70