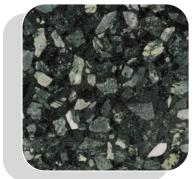

## POLISHED DECORATIVE SPUN CONCRETE

Midnight Lace - S10

Oriental Jade - S52

Eclipse Black - S11

Detroit Green - S53

Salt & Pepper - S30

Autumn Red - S60

## ETCHED DECORATIVE SPUN CONCRETE

Midnight Lace - E10

Oriental Jade - E52

Eclipse Black - E11

Detroit Green - E53

Salt & Pepper - E30

Ash White - S35\*

Desert Sand - S70