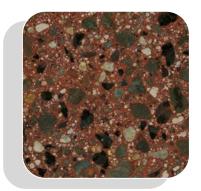

## POLISHED DECORATIVE SPUN CONCRETE

Midnight Lace - S10

Oriental Jade - S52

Eclipse Black - S11

Detroit Green - S53

Salt & Pepper - S30

Autumn Red - S60

## ETCHED DECORATIVE SPUN CONCRETE

Midnight Lace - E10

Oriental Jade - E52

Eclipse Black - E11

Detroit Green - E53

Salt & Pepper - E30

Ash White - S35\*

Desert Sand - S70