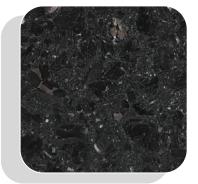

## POLISHED DECORATIVE SPUN CONCRETE

Midnight Lace - S10

Oriental Jade - S52

Eclipse Black - S11

Detroit Green - S53

Salt & Pepper - S30

Autumn Red - S60

## ETCHED DECORATIVE SPUN CONCRETE

Midnight Lace - E10

Oriental Jade - E52

Eclipse Black - E11

Detroit Green - E53

Salt & Pepper - E30

Ash White - S35\*

Desert Sand - S70