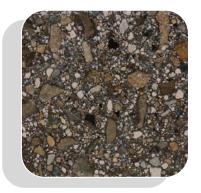

## POLISHED DECORATIVE SPUN CONCRETE

Midnight Lace - S10

Oriental Jade - S52

Eclipse Black - S11

Detroit Green - S53

Salt & Pepper - S30

Autumn Red - S60

## ETCHED DECORATIVE SPUN CONCRETE

Midnight Lace - E10

Oriental Jade - E52

Eclipse Black - E11

Detroit Green - E53

Salt & Pepper - E30

Ash White - S35\*

Desert Sand - S70