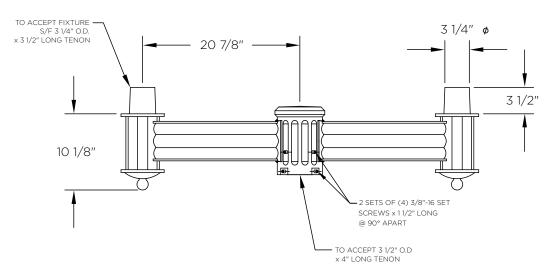

### **Arm Dimensions**

41 3/4"L x 10 1/8"

### MOUNTING DETAILS:

Tenon Mount Details TO ACCEPT 3 1/2" DIAMETER X 4"L TENON