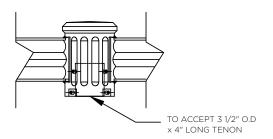

### MOUNTING DETAILS:

Tenon Mount Details TO ACCEPT 3 1/2" DIAMETER X 4"L TENON

Tenon Mount Twin Arm

Tenon Mounting Details

Top View of Tenon