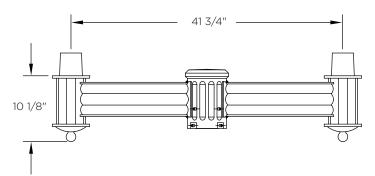

### **Arm Dimensions**

41 3/4"L x 10 1/8"

### MOUNTING DETAILS:

Tenon Mount Details TO ACCEPT 3 1/2" DIAMETER X 4"L TENON