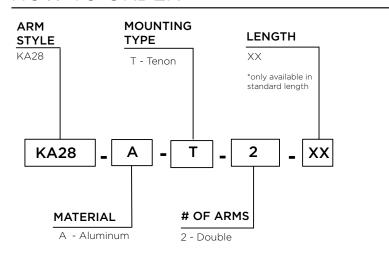

# KA28 // VERMONTVILLE ARM

**DECORATIVE ARM** 





The King Luminaire KA28 Vermontville Arm simple twin arm with an understated presence. Available in a tenon mount twin arm configuration, the KA28 is an ideal style for any situation.

# **ARM SPECIFICATIONS**

#### MATERIAL:

Aluminum

#### MOUNTING TYPE:

Tenon

### **Arm Dimensions**

41 3/4"L x 10 1/8"

#### FINISH:

Available in textured or smooth.

#### EPA

2.77 sq. ft.

#### WEIGHT

38 lbs

### MOUNTING DETAILS:



Tenon Mount Details TO ACCEPT 3 1/2" DIAMETER X 4"L TENON

## **HOW TO ORDER**



## **EPA & WEIGHT**

| Catalog<br>Number | Mount<br>Type | # of<br>Arms | EPA<br>(sq ft) | Wt. (lbs) |
|-------------------|---------------|--------------|----------------|-----------|
| KA28-A-T-2-XX     | Tenon         | 2            | 2.77           | 38        |

Tenon Mount Twin Arm



Tenon Mounting Details



Top View of Tenon