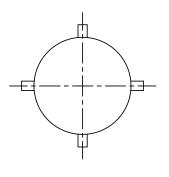

### MOUNTING DETAILS:

Tenon Mount Details TO ACCEPT 3 1/2" DIAMETER X 4"L TENON

Tenon Mount Twin Arm

Tenon Mounting Details

Top View of Tenon