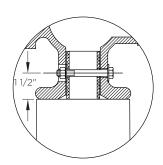

### MOUNTING TYPES:

Tenon Mount Details TO ACCEPT 2 3/8" DIAMETER X 2 3/4"L TENON