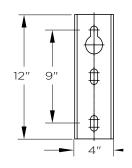

Side Mount Double Arm

Side Mount Double Arm

Side Mount Double Arm

Side Mount Double Arm

3'
2' 3/8"-I1 HEX HEAD BOLT
C/W NUT & WASHERS

13 3/8" Ø KEYHOLE

3/4" Ø KEYHOLE

12" 9"

12" 9"

12" 1/2"L SLOT