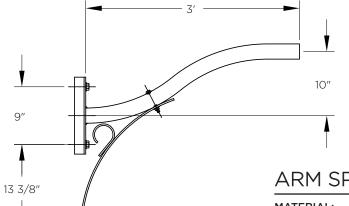

### ARM DIMENSIONS:

| Run | Rise |  |  |
|-----|------|--|--|
| 3'  | 10"  |  |  |

KPL20

LEVELING DEVICE:

\*See leveling device spec sheet for more options

Side Mount Double Arm

Side Mount Double Arm

Side Mount Double Arm

Side Mount Double Arm

3'
2' 3/8"-I1 HEX HEAD BOLT
C/W NUT & WASHERS

13 3/8" Ø KEYHOLE

3/4" Ø KEYHOLE

12" 9"