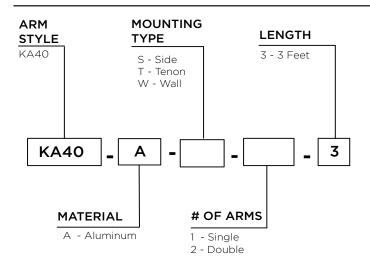

## HOW TO ORDER

### MATERIAL:

Aluminum

#### MOUNTING TYPE:

Side Tenon Wall

#### ARM QUANTITY:

Single Double

## ARM LENGTH: