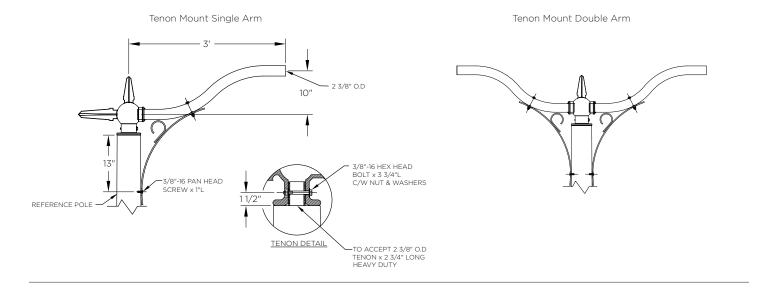

### MOUNTING TYPES:

Tenon Mount Details TO ACCEPT 2 3/8" DIAMETER X 2 3/4"L TENON

### ARM DIMENSIONS:

| Run | Rise |  |  |
|-----|------|--|--|
| 3'  | 10"  |  |  |

KPL20

LEVELING DEVICE:

\*See leveling device spec sheet for more options