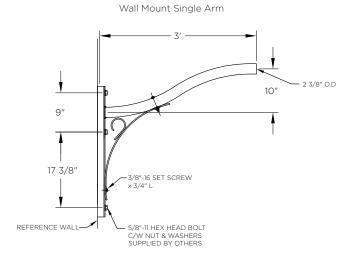

|
|-------------------|---------------|--------------|------------|----------------|--------------|
| KA40-A-S-1-3      | Side          | 1            | 3          | 0.96           | 9            |
| KA40-A-S-2-3      | Side          | 2            | 3          | 1.94           | 18           |
| KA40-A-T-1-3      | Tenon         | 1            | 3          | 1.25           | 9            |
| KA40-A-T-2-3      | Tenon         | 2            | 3          | 1.85           | 18           |
| KA40-A-W-1-3      | Wall          | 2            | 3          | 1.18           | 13           |

Side Mount Double Arm

Side Mount Double Arm

Side Mount Double Arm

Side Mount Double Arm

3'
2' 3/8"-I1 HEX HEAD BOLT
C/W NUT & WASHERS

13 3/8" Ø KEYHOLE

3/4" Ø KEYHOLE

12" 9"

12" 9"

12" 1/2"L SLOT