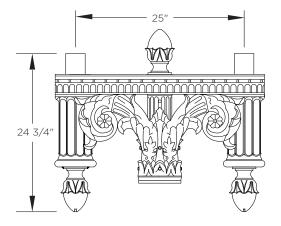

# KA66 // THE JACKSONVILLE ARM

**DECORATIVE ARM** 

The King Luminaire KA66 Arm is a striking fabricated arm with exceptional detailing. Available in a tenon mount twin arm configuration, the KA66 is a prominent solution with historical style.

### Arm Dimensions

25"L x 24 3/4"