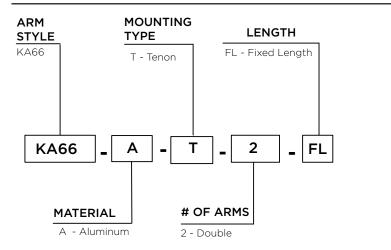

## HOW TO ORDER

### MATERIAL:

Aluminum

#### MOUNTING TYPE:

Tenon

### Arm Dimensions

25"L x 24 3/4"