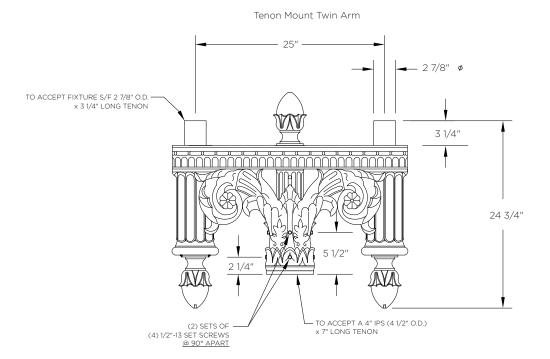

### Arm Dimensions

25"L x 24 3/4"

## MOUNTING DETAILS:

TO ACCEPT 4 1/2" DIAMETER X 7"L TENON

### Tenon Mounting Details