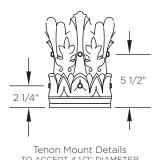

## MOUNTING DETAILS:

TO ACCEPT 4 1/2" DIAMETER X 7"L TENON

### Tenon Mounting Details