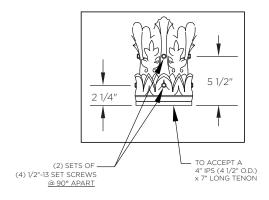

## MOUNTING DETAILS:

TO ACCEPT 4 1/2" DIAMETER X 7"L TENON

### Tenon Mounting Details