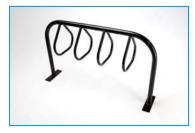

## THE DURHAM BIKE RACK - KBR30

King Luminaire will accept no compromise regarding the quality of their products. The same dedication that has gone into

manufacturing King's light fixtures and poles has been applied to their new line of site amenities. Understanding the demanding requirements of site furnishings, King thoroughly engineered and designed

all its products to meet the needs of their customers.

The KBR30 Durham Bike Rack offers a stylish yet tough design that works in any number of settings from streetscapes to sports arenas. Constructed from a durable aluminum frame, it can be customized with a number of different rings to fit any bike mounting requirement. From 3 bike mounting to 10, the KBR30 will fit your needs. It comes standard with base plate mounting but is also available in direct buried, both allow for easy and secure installation.

Left in its natural aluminum finish or customize it further with one of King's own "KingCoat" paint finishes, the KBR30 Durham bike rack will provide strength and security in any setting and makes a great addition to any project.