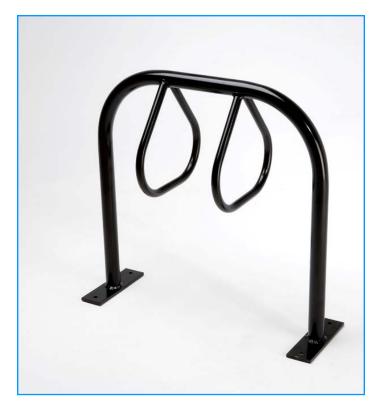

## THE DURHAM BIKE RACK - KBR30

King Luminaire will accept no compromise regarding the quality of their products. The same dedication that has gone into

manufacturing King's light fixtures and poles has been applied to their new line of site amenities. Understanding the demanding requirements of site furnishings, King thoroughly engineered and designed

all its products to meet the needs of their customers.

The KBR30 Durham Bike Rack offers a stylish yet tough design that works in any number of settings from streetscapes to sports arenas. Constructed from a durable aluminum frame, it can be customized with a number of different rings to fit any bike mounting requirement. From 3 bike mounting to 10, the KBR30 will fit your needs. It comes standard with base plate mounting but is also available in direct buried, both allow for easy and secure installation.

Left in its natural aluminum finish or customize it further with one of King's own "KingCoat" paint finishes, the KBR30 Durham bike rack will provide strength and security in any setting and makes a great addition to any project.