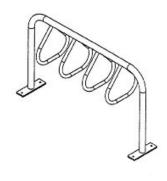

all its products to meet the needs of their customers.

The KBR30 Durham Bike Rack offers a stylish yet tough design that works in any number of settings from streetscapes to sports arenas. Constructed from a durable aluminum frame, it can be customized with a number of different rings to fit any bike mounting requirement. From 3 bike mounting to 10, the KBR30 will fit your needs. It comes standard with base plate mounting but is also available in direct buried, both allow for easy and secure installation.