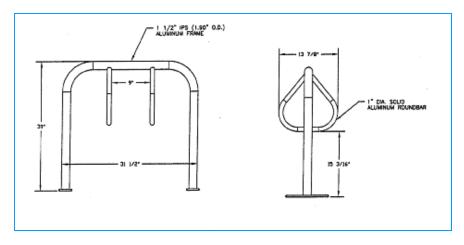

all its products to meet the needs of their customers.

The KBR30 Durham Bike Rack offers a stylish yet tough design that works in any number of settings from streetscapes to sports arenas. Constructed from a durable aluminum frame, it can be customized with a number of different rings to fit any bike mounting requirement. From 3 bike mounting to 10, the KBR30 will fit your needs. It comes standard with base plate mounting but is also available in direct buried, both allow for easy and secure installation.

Left in its natural aluminum finish or customize it further with one of King's own "KingCoat" paint finishes, the KBR30 Durham bike rack will provide strength and security in any setting and makes a great addition to any project.