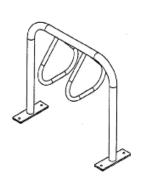

all its products to meet the needs of their customers.

The KBR30 Durham Bike Rack offers a stylish yet tough design that works in any number of settings from streetscapes to sports arenas. Constructed from a durable aluminum frame, it can be customized with a number of different rings to fit any bike mounting requirement. From 3 bike mounting to 10, the KBR30 will fit your needs. It comes standard with base plate mounting but is also available in direct buried, both allow for easy and secure installation.

Left in its natural aluminum finish or customize it further with one of King's own "KingCoat" paint finishes, the KBR30 Durham bike rack will provide strength and security in any setting and makes a great addition to any project.