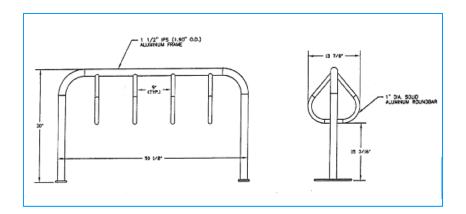

all its products to meet the needs of their customers.

The KBR30 Durham Bike Rack offers a stylish yet tough design that works in any number of settings from streetscapes to sports arenas. Constructed from a durable aluminum frame, it can be customized with a number of different rings to fit any bike mounting requirement. From 3 bike mounting to 10, the KBR30 will fit your needs. It comes standard with base plate mounting but is also available in direct buried, both allow for easy and secure installation.

Left in its natural aluminum finish or customize it further with one of King's own "KingCoat" paint finishes, the KBR30 Durham bike rack will provide strength and security in any setting and makes a great addition to any project.