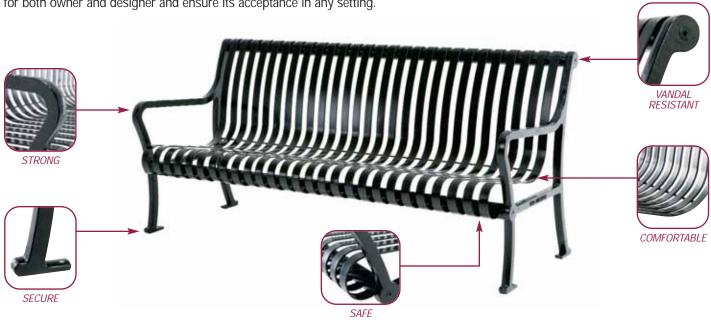

the goal to complement our lighting products, King Luminaire is proud to introduce the KDB30 Wellington Decorative Bench.

Constructed of durable 3/16" x 1 1/2" steel flat bar and a contoured ductile iron frame, the KDB30 offers customers a clean, elegant design. The bench can be custom designed with a plaque inset placed in the bench seat to provide client identification or in memoriam designation. An optional center arm rest is also available.

After being Electro-coated with rust inhibiting epoxy technology, it is finished with King Luminaire's durable "KingCoat" powder coat paint finish, providing a finish with superior outdoor exposure qualities. Available in either 4, 6 or 8 foot lengths, each is equipped with anchor bolt mounting tabs to deter theft or vandalism. The KDB30 offers a tough uncompromising silhouette, yet is graceful enough to blend well with any style of architecture.

# THE WELLINGTON BENCH - KDB30

Simple elegance, vandal resistance and solid construction combine to make the Wellington Bench the first choice for both owner and designer and ensure its acceptance in any setting.