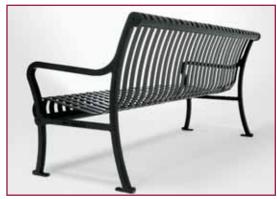

# THE WELLINGTON BENCH - KDB30

Standard, premium and custom paint colors available, please contact us for details.

At King Luminaire, we know that the quality of workmanship is just as important as the design itself. Inspired by

the goal to complement our lighting products, King Luminaire is proud to introduce the KDB30 Wellington Decorative Bench.

Constructed of durable 3/16" x 1 1/2" steel flat bar and a contoured ductile iron frame, the KDB30 offers customers a clean, elegant design. The bench can be custom designed with a plaque inset placed in the bench seat to provide client identification or in memoriam designation. An optional center arm rest is also available.

After being Electro-coated with rust inhibiting epoxy technology, it is finished with King Luminaire's durable "KingCoat" powder coat paint finish, providing a finish with superior outdoor exposure qualities. Available in either 4, 6 or 8 foot lengths, each is equipped with anchor bolt mounting tabs to deter theft or vandalism. The KDB30 offers a tough uncompromising silhouette, yet is graceful enough to blend well with any style of architecture.

# THE WELLINGTON BENCH - KDB30

Simple elegance, vandal resistance and solid construction combine to make the Wellington Bench the first choice for both owner and designer and ensure its acceptance in any setting.