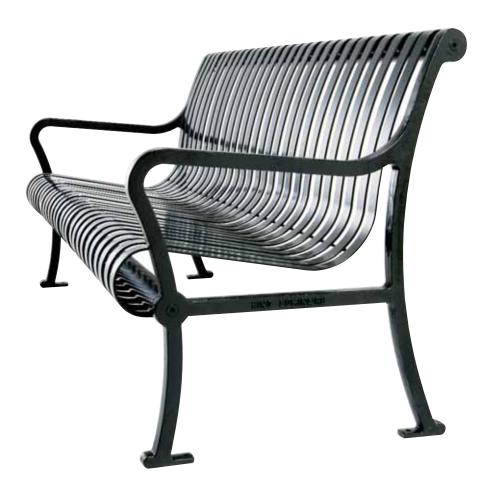

# THE WELLINGTON BENCH - KDB30

Standard, premium and custom paint colors available, please contact us for details.

At King Luminaire, we know that the quality of workmanship is just as important as the design itself. Inspired by

the goal to complement our lighting products, King Luminaire is proud to introduce the KDB30 Wellington Decorative Bench.

Constructed of durable 3/16" x 1 1/2" steel flat bar and a contoured ductile iron frame, the KDB30 offers customers a clean, elegant design. The bench can be custom designed with a plaque inset placed in the bench seat to provide client identification or in memoriam designation. An optional center arm rest is also available.

After being Electro-coated with rust inhibiting epoxy technology, it is finished with King Luminaire's durable "KingCoat" powder coat paint finish, providing a finish with superior outdoor exposure qualities. Available in either 4, 6 or 8 foot lengths, each is equipped with anchor bolt mounting tabs to deter theft or vandalism. The KDB30 offers a tough uncompromising silhouette, yet is graceful enough to blend well with any style of architecture.

# THE WELLINGTON BENCH - KDB30

Simple elegance, vandal resistance and solid construction combine to make the Wellington Bench the first choice for both owner and designer and ensure its acceptance in any setting.