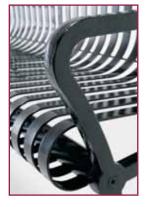

the goal to complement our lighting products, King Luminaire is proud to introduce the KDB30 Wellington Decorative Bench.

Constructed of durable 3/16" x 1 1/2" steel flat bar and a contoured ductile iron frame, the KDB30 offers customers a clean, elegant design. The bench can be custom designed with a plaque inset placed in the bench seat to provide client identification or in memoriam designation. An optional center arm rest is also available.

After being Electro-coated with rust inhibiting epoxy technology, it is finished with King Luminaire's durable "KingCoat" powder coat paint finish, providing a finish with superior outdoor exposure qualities. Available in either 4, 6 or 8 foot lengths, each is equipped with anchor bolt mounting tabs to deter theft or vandalism. The KDB30 offers a tough uncompromising silhouette, yet is graceful enough to blend well with any style of architecture.