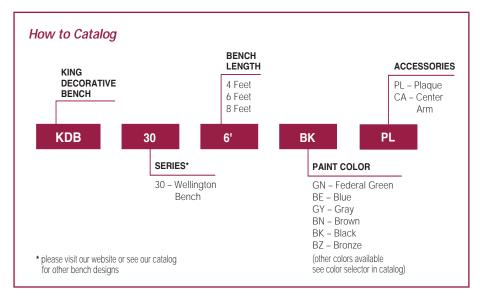

# THE WELLINGTON BENCH - KDB30

Standard, premium and custom paint colors available, please contact us for details.

At King Luminaire, we know that the quality of workmanship is just as important as the design itself. Inspired by

the goal to complement our lighting products, King Luminaire is proud to introduce the KDB30 Wellington Decorative Bench.

Constructed of durable 3/16" x 1 1/2" steel flat bar and a contoured ductile iron frame, the KDB30 offers customers a clean, elegant design. The bench can be custom designed with a plaque inset placed in the bench seat to provide client identification or in memoriam designation. An optional center arm rest is also available.

After being Electro-coated with rust inhibiting epoxy technology, it is finished with King Luminaire's durable "KingCoat" powder coat paint finish, providing a finish with superior outdoor exposure qualities. Available in either 4, 6 or 8 foot lengths, each is equipped with anchor bolt mounting tabs to deter theft or vandalism. The KDB30 offers a tough uncompromising silhouette, yet is graceful enough to blend well with any style of architecture.

Choose from the beautiful array of KingCoat colors and the KDB30 will make a definite statement to any project on which it is used.