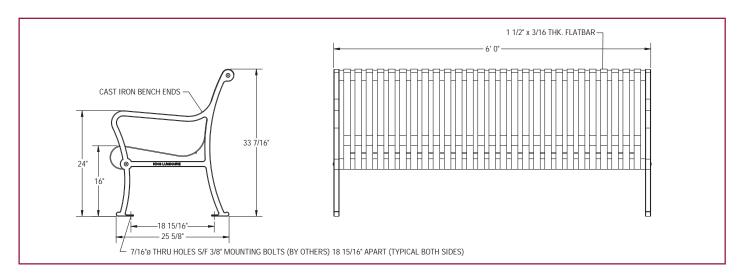

the goal to complement our lighting products, King Luminaire is proud to introduce the KDB30 Wellington Decorative Bench.

Constructed of durable 3/16" x 1 1/2" steel flat bar and a contoured ductile iron frame, the KDB30 offers customers a clean, elegant design. The bench can be custom designed with a plaque inset placed in the bench seat to provide client identification or in memoriam designation. An optional center arm rest is also available.

After being Electro-coated with rust inhibiting epoxy technology, it is finished with King Luminaire's durable "KingCoat" powder coat paint finish, providing a finish with superior outdoor exposure qualities. Available in either 4, 6 or 8 foot lengths, each is equipped with anchor bolt mounting tabs to deter theft or vandalism. The KDB30 offers a tough uncompromising silhouette, yet is graceful enough to blend well with any style of architecture.