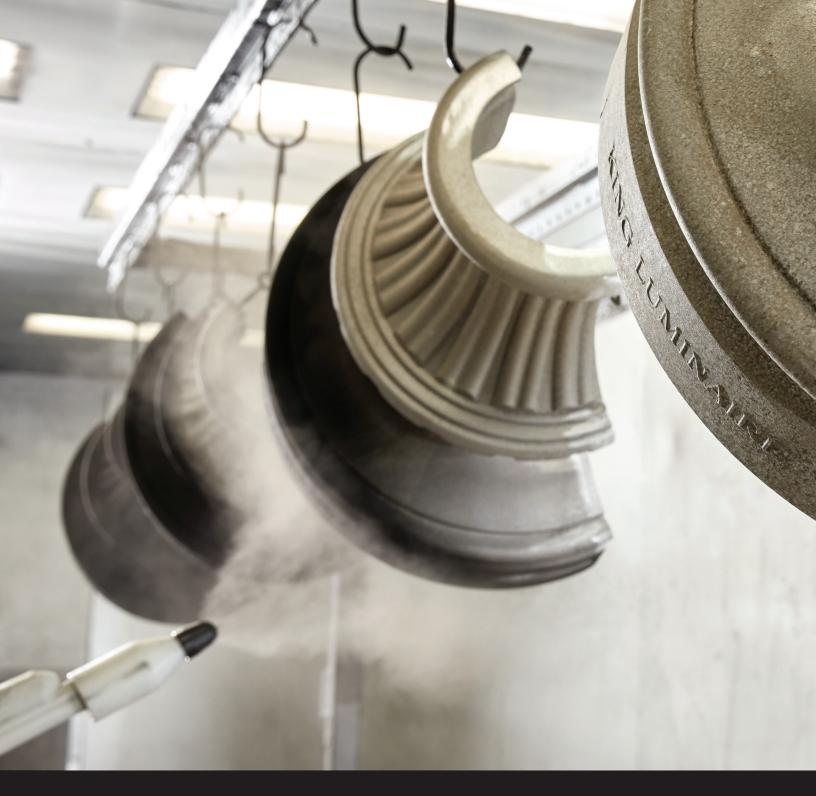

## KingCoat<sup>™</sup> Powder Coating Solution

## KingCoat<sup>™</sup> Powder Coating

A super durable exterior polyester powder blend of non-volatile ingredients is applied dry and fused into a continuous film by heat. This warrantied service features excellent film appearance plus superior outdoor exposure qualities and outstanding corrosion and barrier protection, with quality guaranteed through a multitude of Quality Control procedures such as 4,000 hours of salt spray testing for steel, aluminum, cast iron and cast aluminum.

Our finishing options provide reliable protection, have outstanding chemical resistance, excellent hardness, and are available in a wide variety of colors. Finishes are available as textured or smooth depending on color selection, and alternatively, color matching for specific requirements as applicable.