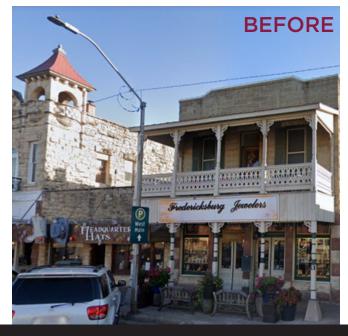

Prior to this revitalization project, the streetlighting was very utilitarian and didn't fit with the aesthetic of the city. After the project was complete, the main street corridor became a beautiful, warm, and welcoming place for citizens and tourists to stay and enjoy.

### THE CHALLENGE

The City of Fredericksburg, located in the Texas Hill Country, was founded May 8, 1846. Over the course of its 175 years the City of Fredericksburg has kept up with infrastructure modernization, but always with a focus on maintaining its colonial aesthetics. Throughout their Main St. downtown area, they featured standard LED streetlights and poles, but sought a decorative lighting solution that would integrate well with their aesthetics while still maintaining their sustainability initiatives offered through LED technology.