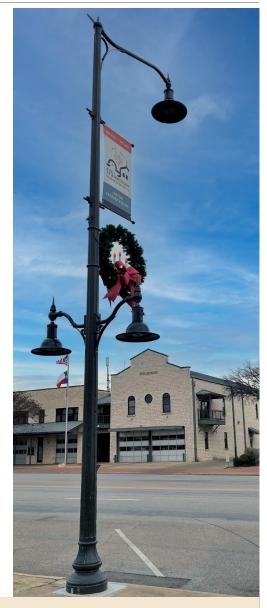

# PROJECT HIGHLIGHTS

Project Site: Fredericksburg, Texas

Date: Summer 2021

**Product Details:** 30 complete set-ups including 30' Washington poles with flag holders, banner arms, and flower pot holders; K807 Doral Sr. Pendants for the roadway; and twin K707 Doral Jr. Pendants for the pedestrian. (pictured above).

#### **Product Details:**

- 30' tall StressCrete Washington Spun Concrete Poles.
- King Luminaire K807 Doral Sr Pendants.
- King Luminaire K707 Doral Jr. Pendants.
- King Luminaire K118 Washington Acorn Post Tops.

#### **Unique Features:**

- Pole Adders for added decorative options:
  - Flag Holder.
  - Banner Arms.
  - Flower Pot Holder.
  - GFIs.
- Dark-sky Friendly Zero Uplight
- 3000K to ensure visually comfort