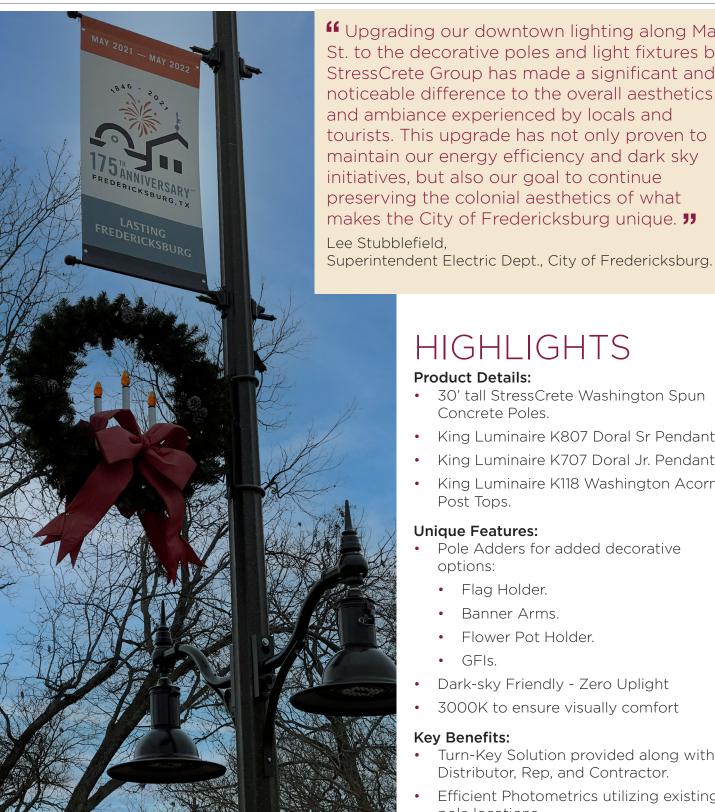

#### CITY OF FREDERICKSBURG

MAIN STREET REVITALIZATION

Upgrading our downtown lighting along Main St. to the decorative poles and light fixtures by StressCrete Group has made a significant and noticeable difference to the overall aesthetics and ambiance experienced by locals and tourists. This upgrade has not only proven to maintain our energy efficiency and dark sky initiatives, but also our goal to continue preserving the colonial aesthetics of what makes the City of Fredericksburg unique. "" Lee Stubblefield.

#### **Product Details:**

- 30' tall StressCrete Washington Spun Concrete Poles.
- King Luminaire K807 Doral Sr Pendants.
- King Luminaire K707 Doral Jr. Pendants.
- King Luminaire K118 Washington Acorn Post Tops.

#### **Unique Features:**

- Pole Adders for added decorative options:
  - Flag Holder.
  - Banner Arms.
  - Flower Pot Holder.
  - GFIs.
- Dark-sky Friendly Zero Uplight
- 3000K to ensure visually comfort

#### **Key Benefits:**

- Turn-Key Solution provided along with Distributor, Rep, and Contractor.
- Efficient Photometrics utilizing existing pole locations..