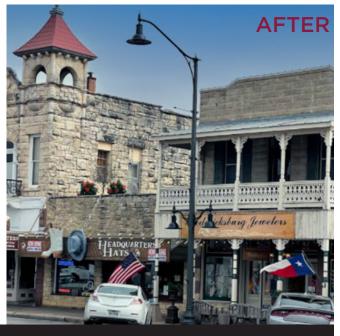

Prior to this revitalization project, the streetlighting was very utilitarian and didn't fit with the aesthetic of the city. After the project was complete, the main street corridor became a beautiful, warm, and welcoming place for citizens and tourists to stay and enjoy.

# THE RESULTS

After overcoming some initial design challenges, WESCO, FAPCo, StressCrete Group, and the contractor provided a complete solution that provides adequate light levels, utilized existing pole locations, accommodated existing city infrastructure, provided all of the required banner, flag, and flower pot decoration mountings, and still achieved the desired improved aesthetic. The City of Fredericksburg now enjoys a renewed sense of pride in their Main Street and is already planning to extend the revitalization to other areas of the city.