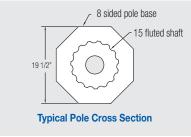

## THE CALIFORNIA

One of our most ornate concrete poles, the California pole is truly a work of art. This embellished ornamental pole with hints of Greek styling offers a 15 fluted shaft with very high definition elements including leaf and floral details. Available in three mounting configurations, it will be a great fit for streetscapes or residential applications. The California pole is available in an above grade height of 15' 1.5".