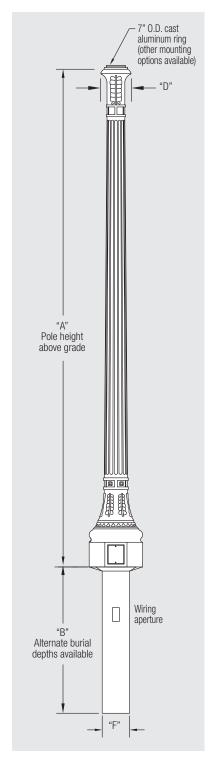

## THE CALIFORNIA

One of our most ornate concrete poles, the California pole is truly a work of art. This embellished ornamental pole with hints of Greek styling offers a 15 fluted shaft with very high definition elements including leaf and floral details. Available in three mounting configurations, it will be a great fit for streetscapes or residential applications. The California pole is available in an above grade height of 15' 1.5".

## **Specification Details**

| Description    | Catalog | "A" Pole Height | "D" Tip   | "B" Direct Burial | Pole Weight   | Pole Weight |
|----------------|---------|-----------------|-----------|-------------------|---------------|-------------|
|                | Number  | Above Grade     | Dimension | Length & "F" Dia. | Direct Burial | Base Plate  |
| California 15' | KCA15   | 15' 1 1/2"      | 11"       | 4' 6" x 10"       | 1100 lbs      | 900 lbs     |