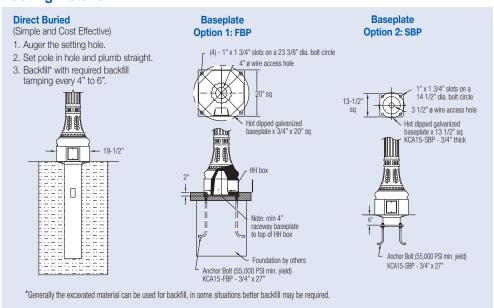

d floral details. Available in three mounting configurations, it will be a great fit for streetscapes or residential applications. The California pole is available in an above grade height of 15' 1.5".



## **Specification Details**

| Description    | Catalog | "A" Pole Height | "D" Tip   | "B" Direct Burial | Pole Weight   | Pole Weight |
|----------------|---------|-----------------|-----------|-------------------|---------------|-------------|
|                | Number  | Above Grade     | Dimension | Length & "F" Dia. | Direct Burial | Base Plate  |
| California 15' | KCA15   | 15' 1 1/2"      | 11"       | 4' 6" x 10"       | 1100 lbs      | 900 lbs     |

Other heights may be available. Contact Factory.

## **How to Catalog for California Concrete Pole**



## **Footing Details**