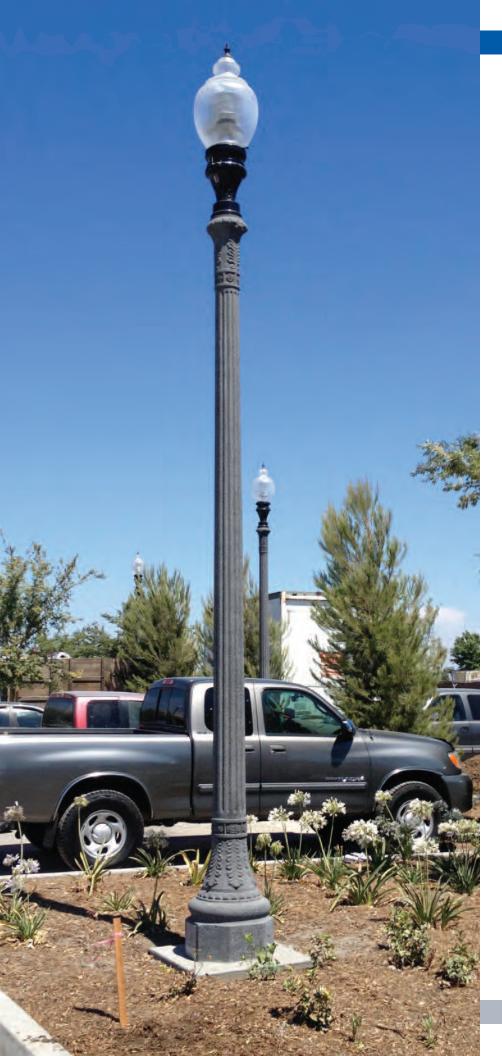

## THE CALIFORNIA

One of our most ornate concrete poles, the California pole is truly a work of art. This embellished ornamental pole with hints of Greek styling offers a 15 fluted shaft with very high definition elements including leaf and floral details. Available in three mounting configurations, it will be a great fit for streetscapes or residential applications. The California pole is available in an above grade height of 15' 1.5".

## **Specification Details**

| Description    | Catalog | "A" Pole Height | "D" Tip   | "B" Direct Burial | Pole Weight   | Pole Weight |
|----------------|---------|-----------------|-----------|-------------------|---------------|-------------|
|                | Number  | Above Grade     | Dimension | Length & "F" Dia. | Direct Burial | Base Plate  |
| California 15' | KCA15   | 15' 1 1/2"      | 11"       | 4' 6" x 10"       | 1100 lbs      | 900 lbs     |