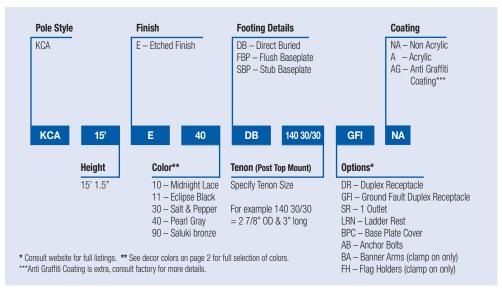

elements including leaf and floral details. Available in three mounting configurations, it will be a great fit for streetscapes or residential applications. The California pole is available in an above grade height of 15' 1.5".



## **Specification Details**

| Description    | Catalog | "A" Pole Height | "D" Tip   | "B" Direct Burial | Pole Weight   | Pole Weight |
|----------------|---------|-----------------|-----------|-------------------|---------------|-------------|
|                | Number  | Above Grade     | Dimension | Length & "F" Dia. | Direct Burial | Base Plate  |
| California 15' | KCA15   | 15' 1 1/2"      | 11"       | 4' 6" x 10"       | 1100 lbs      | 900 lbs     |

Other heights may be available. Contact Factory.

## **How to Catalog for California Concrete Pole**



## **Footing Details**