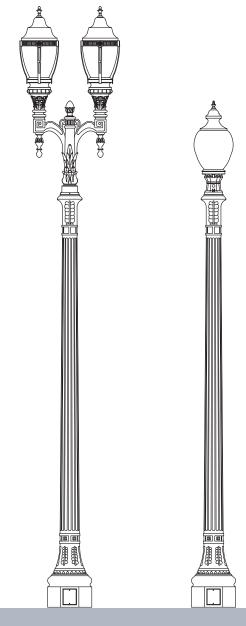

## THE CALIFORNIA

One of our most ornate concrete poles, the California pole is truly a work of art. This embellished ornamental pole with hints of Greek styling offers a 15 fluted shaft with very high definition elements including leaf and floral details. Available in three mounting configurations, it will be a great fit for streetscapes or residential applications. The California pole is available in an above grade height of 15' 1.5".