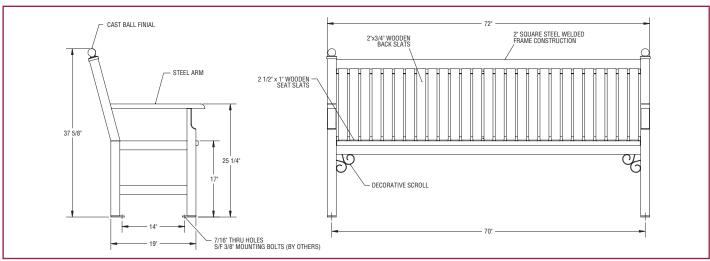

the goal to complement our lighting products, King Luminaire is proud to introduce the KDB25 Trafalgar Decorative Bench.

Constructed of a 2" square steel frame and IPE wood slats, the KDB25 Trafalgar bench offers a solidly constructed frame with rustic wood seating. After the frame is galvanized, it is finished with King Luminaire's durable "KingCoat" powder coat paint finish. The KDB25 comes standard with IPE wood seat slats but other materials are also offered. The bench can be customized with a plaque inset, ideal for in memoriam dedications or other designation. Available in either 4, 6 or 8 foot lengths, each is equipped with anchor bolt mounting tabs to deter theft or vandalism. The KDB25 is also offered in a backless bench model.

Decorative scrolls on the bench legs and cast ball finials further add to the pleasing design.

Finished in any of the appealing array of King
Coat colors, the KDB25 Trafalgar bench provides style that will add character to any setting.