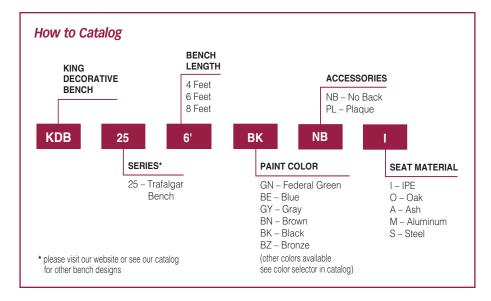

the goal to complement our lighting products, King Luminaire is proud to introduce the KDB25 Trafalgar Decorative Bench.

Constructed of a 2" square steel frame and IPE wood slats, the KDB25 Trafalgar bench offers a solidly constructed frame with rustic wood seating. After the frame is galvanized, it is finished with King Luminaire's durable "KingCoat" powder coat paint finish. The KDB25 comes standard with IPE wood seat slats but other materials are also offered. The bench can be customized with a plaque inset, ideal for in memoriam dedications or other designation. Available in either 4, 6 or 8 foot lengths, each is equipped with anchor bolt mounting tabs to deter theft or vandalism. The KDB25 is also offered in a backless bench model.