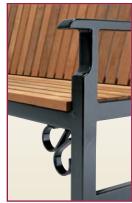

Decorative scrolls on the bench legs and cast ball finials further add to the pleasing design.

Finished in any of the appealing array of King
Coat colors, the KDB25 Trafalgar bench provides style that will add character to any setting.