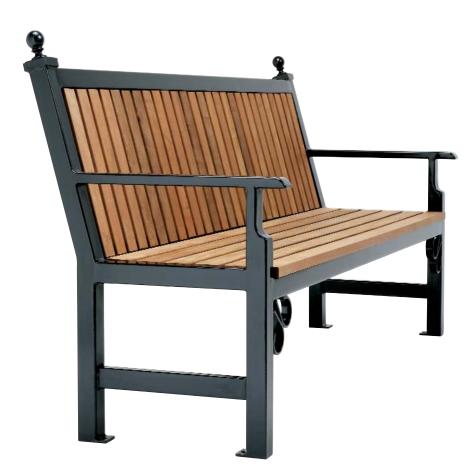

the goal to complement our lighting products, King Luminaire is proud to introduce the KDB25 Trafalgar Decorative Bench.

Constructed of a 2" square steel frame and IPE wood slats, the KDB25 Trafalgar bench offers a solidly constructed frame with rustic wood seating. After the frame is galvanized, it is finished with King Luminaire's durable "KingCoat" powder coat paint finish. The KDB25 comes standard with IPE wood seat slats but other materials are also offered. The bench can be customized with a plaque inset, ideal for in memoriam dedications or other designation. Available in either 4, 6 or 8 foot lengths, each is equipped with anchor bolt mounting tabs to deter theft or vandalism. The KDB25 is also offered in a backless bench model.

Decorative scrolls on the bench legs and cast ball finials further add to the pleasing design.

Finished in any of the appealing array of King
Coat colors, the KDB25 Trafalgar bench provides style that will add character to any setting.

## THE TRAFALGAR BENCH - KDB25

IPE (ee-pay) is a South American hardwood that is one of the strongest and hardest materials available making it ideal for use with outdoor site amenities. Due to its dense cell structure, it is extremely durable and resistant to splintering and checking and is also highly resistant to vandalism. It also resists rot, mold and insect infestation without the use of toxic chemicals and is naturally fire resistant. It has one of the highest decay resistance ratings, 25+ years, but is known to last much longer. Harvested from sustainable forests only, it is light brown in color. The effects of the sun eventually change it to a beautiful silver