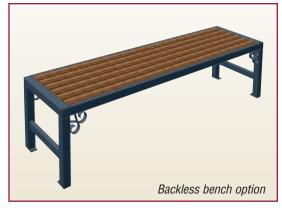

the goal to complement our lighting products, King Luminaire is proud to introduce the KDB25 Trafalgar Decorative Bench.

Constructed of a 2" square steel frame and IPE wood slats, the KDB25 Trafalgar bench offers a solidly constructed frame with rustic wood seating. After the frame is galvanized, it is finished with King Luminaire's durable "KingCoat" powder coat paint finish. The KDB25 comes standard with IPE wood seat slats but other materials are also offered. The bench can be customized with a plaque inset, ideal for in memoriam dedications or other designation. Available in either 4, 6 or 8 foot lengths, each is equipped with anchor bolt mounting tabs to deter theft or vandalism. The KDB25 is also offered in a backless bench model.