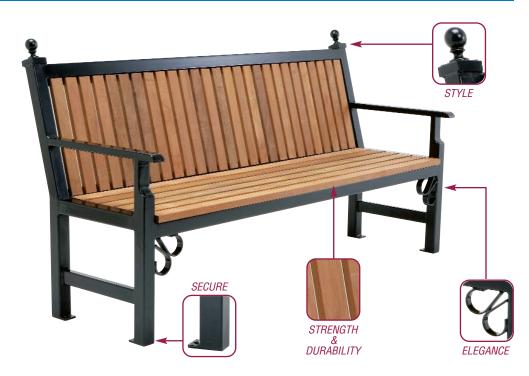

the goal to complement our lighting products, King Luminaire is proud to introduce the KDB25 Trafalgar Decorative Bench.

Constructed of a 2" square steel frame and IPE wood slats, the KDB25 Trafalgar bench offers a solidly constructed frame with rustic wood seating. After the frame is galvanized, it is finished with King Luminaire's durable "KingCoat" powder coat paint finish. The KDB25 comes standard with IPE wood seat slats but other materials are also offered. The bench can be customized with a plaque inset, ideal for in memoriam dedications or other designation. Available in either 4, 6 or 8 foot lengths, each is equipped with anchor bolt mounting tabs to deter theft or vandalism. The KDB25 is also offered in a backless bench model.

Decorative scrolls on the bench legs and cast ball finials further add to the pleasing design.

Finished in any of the appealing array of King
Coat colors, the KDB25 Trafalgar bench provides style that will add character to any setting.