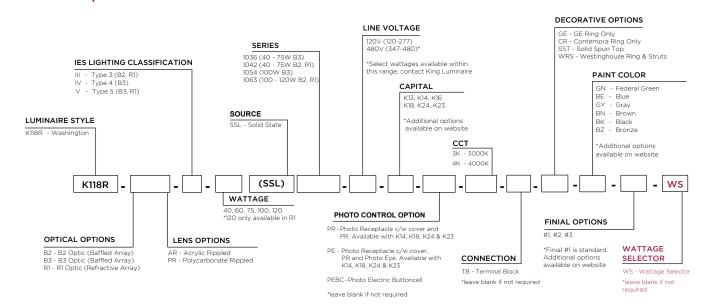

| 100%                  |
| 1                             | 10%                   | 90%                   |
| 2                             | 20%                   | 80%                   |
| 3                             | 30%                   | 70%                   |
| 4                             | 40%                   | 60%                   |
| 5                             | 50%                   | 50%                   |
| 6                             | 60%                   | 40%                   |
| 7                             | 70%                   | 30%                   |
| 8                             | 80%                   | 20%                   |
| 9                             | 90%                   | 10%                   |

## Example of How to Order