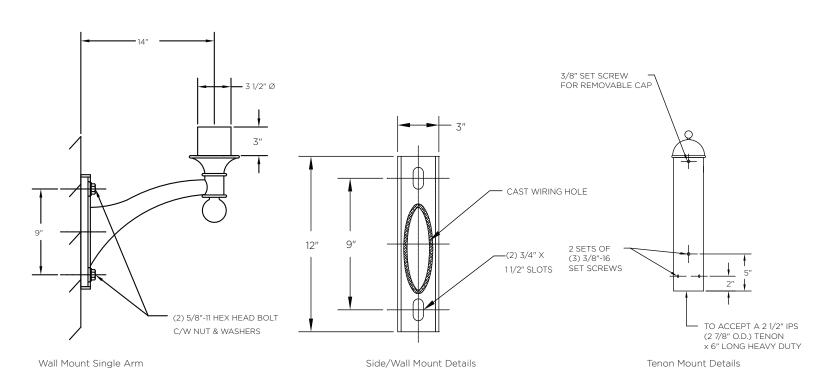

### MOUNTING TYPE:

Side Tenon Wall

# MOUNTING TYPES:

Tenon Mount Details To Accept a 2 1/2" IPS (2 7/8" O.D.) Tenon X 6" Long Heavy Duty

# **EPA & WEIGHT**

| Catalog<br>Number | Mount<br>Type | # of<br>Arms | L.<br>(in) | EPA<br>(sq ft) | Wt.<br>(lbs) |
|-------------------|---------------|--------------|------------|----------------|--------------|
| KA69-A-S-1-FL     | Side          | 1            | 13         | 0.62           | 5            |
| KA69-A-S-2-FL     | Side          | 2            | 13         | 1.24           | 10           |
| KA69-A-T-1-FL     | Tenon         | 1            | 13         | 1.24           | 13           |
| KA69-A-T-2-FL     | Tenon         | 2            | 13         | 1.86           | 17           |
| KA69-A-T-3-FL     | Tenon         | 3            | 13         | 2.48           | 22           |
| KA69-A-T-4-FL     | Tenon         | 4            | 13         | 3.10           | 27           |
| KA69-A-W-1-FL     | Wall          | 1            | 13         | 0.54           | 7            |