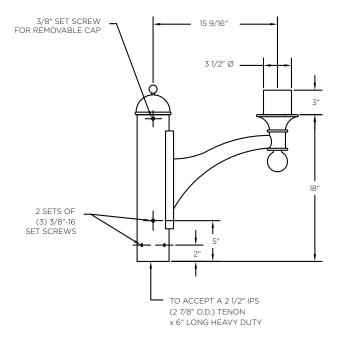

# MOUNTING TYPES:

Tenon Mount Details To Accept a 2 1/2" IPS (2 7/8" O.D.) Tenon X 6" Long Heavy Duty

# **EPA & WEIGHT**

| Catalog<br>Number | Mount<br>Type | # of<br>Arms | L.<br>(in) | EPA<br>(sq ft) | Wt.<br>(lbs) |
|-------------------|---------------|--------------|------------|----------------|--------------|
| KA69-A-S-1-FL     | Side          | 1            | 13         | 0.62           | 5            |
| KA69-A-S-2-FL     | Side          | 2            | 13         | 1.24           | 10           |
| KA69-A-T-1-FL     | Tenon         | 1            | 13         | 1.24           | 13           |
| KA69-A-T-2-FL     | Tenon         | 2            | 13         | 1.86           | 17           |
| KA69-A-T-3-FL     | Tenon         | 3            | 13         | 2.48           | 22           |
| KA69-A-T-4-FL     | Tenon         | 4            | 13         | 3.10           | 27           |
| KA69-A-W-1-FL     | Wall          | 1            | 13         | 0.54           | 7            |