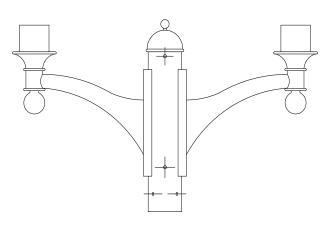

# MOUNTING TYPES:

Tenon Mount Details To Accept a 2 1/2" IPS (2 7/8" O.D.) Tenon X 6" Long Heavy Duty

02-09-2022

Tenon Mount Single Arm

Top View

Tenon Mount Double Arm

Top View

Tenon Mount Triple Arm

Tenon Mount Quadruple Arm

Top View

Top View