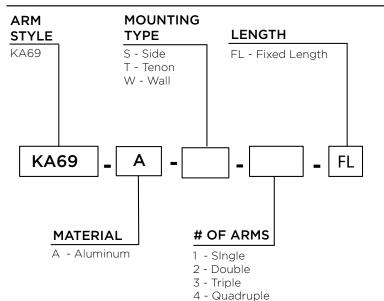

### MOUNTING TYPE:

Side Tenon Wall

# MOUNTING TYPES:

Tenon Mount Details To Accept a 2 1/2" IPS (2 7/8" O.D.) Tenon X 6" Long Heavy Duty

# **EPA & WEIGHT**

| Catalog<br>Number | Mount<br>Type | # of<br>Arms | L.<br>(in) | EPA<br>(sq ft) | Wt.<br>(lbs) |
|-------------------|---------------|--------------|------------|----------------|--------------|
| KA69-A-S-1-FL     | Side          | 1            | 13         | 0.62           | 5            |
| KA69-A-S-2-FL     | Side          | 2            | 13         | 1.24           | 10           |
| KA69-A-T-1-FL     | Tenon         | 1            | 13         | 1.24           | 13           |
| KA69-A-T-2-FL     | Tenon         | 2            | 13         | 1.86           | 17           |
| KA69-A-T-3-FL     | Tenon         | 3            | 13         | 2.48           | 22           |
| KA69-A-T-4-FL     | Tenon         | 4            | 13         | 3.10           | 27           |
| KA69-A-W-1-FL     | Wall          | 1            | 13         | 0.54           | 7            |