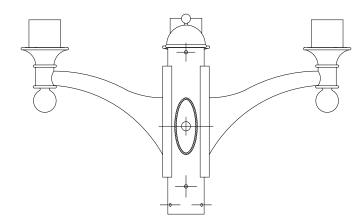

# KA69 // THE JEFFERSON

**DECORATIVE ARM** 

The King Luminaire KA69 Aluminum Arm is classically designed with minimal detail. This aluminum arm is available in single, double, Triple and quadruple arm configurations. The KA69 provides a versatile solution for any project.

# MOUNTING TYPES:

Tenon Mount Details To Accept a 2 1/2" IPS (2 7/8" O.D.) Tenon X 6" Long Heavy Duty

# **EPA & WEIGHT**

| Catalog<br>Number | Mount<br>Type | # of<br>Arms | L.<br>(in) | EPA<br>(sq ft) | Wt.<br>(lbs) |
|-------------------|---------------|--------------|------------|----------------|--------------|
| KA69-A-S-1-FL     | Side          | 1            | 13         | 0.62           | 5            |
| KA69-A-S-2-FL     | Side          | 2            | 13         | 1.24           | 10           |
| KA69-A-T-1-FL     | Tenon         | 1            | 13         | 1.24           | 13           |
| KA69-A-T-2-FL     | Tenon         | 2            | 13         | 1.86           | 17           |
| KA69-A-T-3-FL     | Tenon         | 3            | 13         | 2.48           | 22           |
| KA69-A-T-4-FL     | Tenon         | 4            | 13         | 3.10           | 27           |
| KA69-A-W-1-FL     | Wall          | 1            | 13         | 0.54           | 7            |