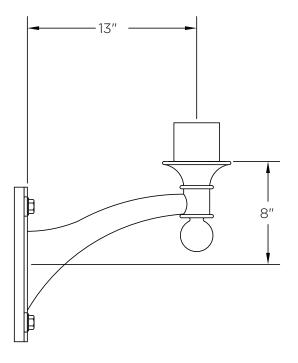

# KA69 // THE JEFFERSON

**DECORATIVE ARM** 

The King Luminaire KA69 Aluminum Arm is classically designed with minimal detail. This aluminum arm is available in single, double, Triple and quadruple arm configurations. The KA69 provides a versatile solution for any project.

#### ARM LENGTHS:

Fixed Length

# **EPA & WEIGHT**

| Catalog<br>Number | Mount<br>Type | # of<br>Arms | L.<br>(in) | EPA<br>(sq ft) | Wt.<br>(lbs) |
|-------------------|---------------|--------------|------------|----------------|--------------|
| KA69-A-S-1-FL     | Side          | 1            | 13         | 0.62           | 5            |
| KA69-A-S-2-FL     | Side          | 2            | 13         | 1.24           | 10           |
| KA69-A-T-1-FL     | Tenon         | 1            | 13         | 1.24           | 13           |
| KA69-A-T-2-FL     | Tenon         | 2            | 13         | 1.86           | 17           |
| KA69-A-T-3-FL     | Tenon         | 3            | 13         | 2.48           | 22           |
| KA69-A-T-4-FL     | Tenon         | 4            | 13         | 3.10           | 27           |
| KA69-A-W-1-FL     | Wall          | 1            | 13         | 0.54           | 7            |