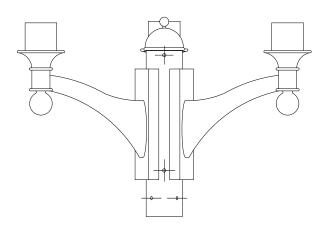

# MOUNTING TYPES:

Tenon Mount Details To Accept a 2 1/2" IPS (2 7/8" O.D.) Tenon X 6" Long Heavy Duty

02-09-2022

Tenon Mount Single Arm

Top View

Tenon Mount Double Arm

Top View

Tenon Mount Triple Arm

Tenon Mount Quadruple Arm

Top View

Top View