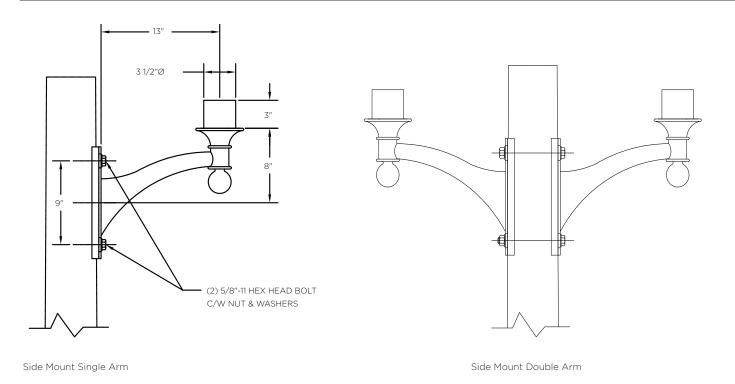

### MOUNTING TYPE:

Side Tenon Wall

### ARM QUANTITY:

Single Double Triple Quadruple

# **EPA & WEIGHT**

| Catalog<br>Number | Mount<br>Type | # of<br>Arms | L.<br>(in) | EPA<br>(sq ft) | Wt.<br>(lbs) |
|-------------------|---------------|--------------|------------|----------------|--------------|
| KA69-A-S-1-FL     | Side          | 1            | 13         | 0.62           | 5            |
| KA69-A-S-2-FL     | Side          | 2            | 13         | 1.24           | 10           |
| KA69-A-T-1-FL     | Tenon         | 1            | 13         | 1.24           | 13           |
| KA69-A-T-2-FL     | Tenon         | 2            | 13         | 1.86           | 17           |
| KA69-A-T-3-FL     | Tenon         | 3            | 13         | 2.48           | 22           |
| KA69-A-T-4-FL     | Tenon         | 4            | 13         | 3.10           | 27           |
| KA69-A-W-1-FL     | Wall          | 1            | 13         | 0.54           | 7            |