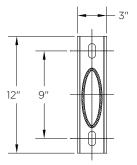

### MOUNTING TYPE:

Side Tenon Wall

# MOUNTING TYPES:

Tenon Mount Details To Accept a 2 1/2" IPS (2 7/8" O.D.) Tenon X 6" Long Heavy Duty