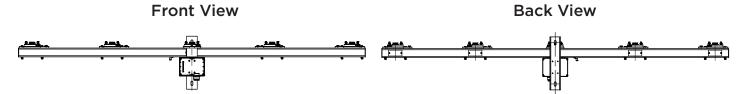

# **CROSS ARM**

Holding the Spartan Sports Lighting Assembly together, the structural cross arm has been designed as an entirely internal, pre-wired system, utilizing galvanized steel tubing and an easy to access quick disconnect enclosure, to reduce installation time.

## **MOUNTING DETAILS**

Mounting Plate Details

Channel Mount Details

### **MOUNTING DETAILS**

Mounting Plate Details

Channel Mount Details