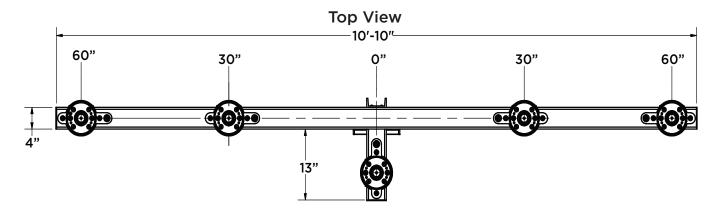

### **TECHNICAL DATA**

| Catalog<br>Number | #<br>of Lights | EPA<br>(sq. ft.) | Wt.<br>(lbs) |
|-------------------|----------------|------------------|--------------|
| SP2               | 2              | 2.89             | 68           |
| SP4               | 4              | 4.81             | 110          |
| SP6               | 6              | 6.94             | 165          |

## **TECHNICAL DATA**

| Catalog<br>Number | #<br>of Lights | EPA<br>(sq. ft.) | Wt.<br>(lbs) |
|-------------------|----------------|------------------|--------------|
| SP3               | 3              | 3.89             | 95           |
| SP5               | 5              | 6.01             | 165          |