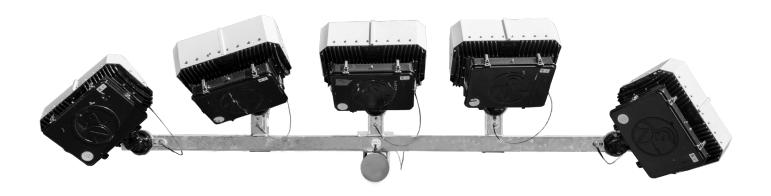

# **CROSS ARM**

Holding the Spartan Sports Lighting Assembly together, the structural cross arm has been designed as an entirely internal, pre-wired system, utilizing galvanized steel tubing and an easy to access quick disconnect enclosure, to reduce installation time.

#### PRODUCT FEATURES

- Available in configurations between 2 and 6 lights
- Entirely internal wiring to increase system longevity
- Manufactured with galvanized steel tubing
- Pre-wired with guick disconnects to reduce installation time