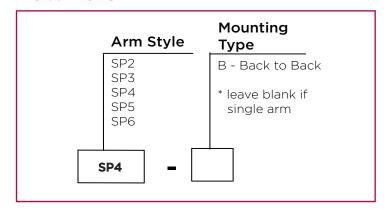

# **CROSS ARM**

Holding the Spartan Sports Lighting Assembly together, the structural cross arm has been designed as an entirely internal, pre-wired system, utilizing galvanized steel tubing and an easy to access quick disconnect enclosure, to reduce installation time.

#### PRODUCT FEATURES

- Available in configurations between 2 and 6 lights
- Entirely internal wiring to increase system longevity
- Manufactured with galvanized steel tubing
- Pre-wired with guick disconnects to reduce installation time







## **MOUNTING DETAILS**



Mounting Plate Details



Channel Mount Details

# **HOW TO ORDER**



### **TECHNICAL DATA**

| Catalog<br>Number | #<br>of Lights | EPA<br>(sq. ft.) | Wt.<br>(lbs) |
|-------------------|----------------|------------------|--------------|
| SP2               | 2              | 2.89             | 68           |
| SP4               | 4              | 4.81             | 110          |
| SP6               | 6              | 6.94             | 165          |









### **MOUNTING DETAILS**



Mounting Plate Details



Channel Mount Details

## **HOW TO ORDER**



## **TECHNICAL DATA**

| Catalog<br>Number | #<br>of Lights | EPA<br>(sq. ft.) | Wt.<br>(lbs) |
|-------------------|----------------|------------------|--------------|
| SP3               | 3              | 3.89             | 95           |
| SP5               | 5              | 6.01             |