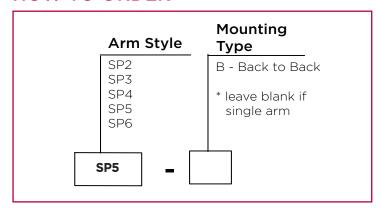

nfigurations between 2 and 6 lights
- Entirely internal wiring to increase system longevity
- Manufactured with galvanized steel tubing
- Pre-wired with guick disconnects to reduce installation time







## **MOUNTING DETAILS**



Mounting Plate Details



Channel Mount Details

# **HOW TO ORDER**



### **TECHNICAL DATA**

| Catalog<br>Number | #<br>of Lights | EPA<br>(sq. ft.) | Wt.<br>(lbs) |
|-------------------|----------------|------------------|--------------|
| SP2               | 2              | 2.89             | 68           |
| SP4               | 4              | 4.81             | 110          |
| SP6               | 6              | 6.94             | 165          |









### **MOUNTING DETAILS**



Mounting Plate Details



Channel Mount Details

## **HOW TO ORDER**



## **TECHNICAL DATA**

| Catalog<br>Number | #<br>of Lights | EPA<br>(sq. ft.) | Wt.<br>(lbs) |
|-------------------|----------------|------------------|--------------|
| SP3               | 3              | 3.89             | 95           |
| SP5               | 5              | 6.01             | 165          |