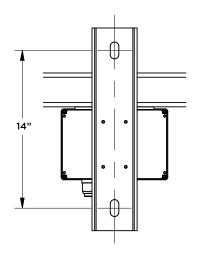

## **MOUNTING DETAILS**

Mounting Plate Details

Channel Mount Details

### **MOUNTING DETAILS**

Mounting Plate Details

Channel Mount Details