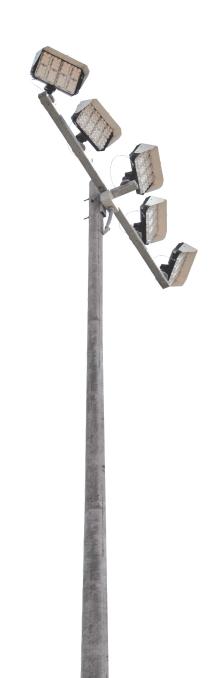

Composed of fully pre-aimed, high-performance STRATOS Integral Driver Sports Lights, pre-wired steel cross arms, a direct embedded, lifetime warrantied, StressCrete spun concrete pole, and fully customized controls; the ease of installation and system longevity is second to none.

# INTEGRAL ASSEMBLY FEATURES

- Complete turnkey solution
- Easy and quick 5-step installation
- No need for costly concrete foundations

# **STRATOS Light**

- Robust aluminum housing
- Proprietary Spartan optics
- 4000 K or 5700 K option
- 300W, 450W, 600W, 750W, 1000W option

# **Spartan Integral Driver**

- Integral driver mounted on back of light
- NEMA 4x rated
- Pre-wired and configured
- Dim-to-off controls

Mounting

Height

# Pre-aimed Mounting Knuckle

- Factory aimed
- Die cast aluminum
- Integrated degree markings

### **Spartan Cross Arm**

- Pre-wired
- High-strength galvanized steel

#### **StressCrete Pole**

- Prestressed, centrifugally spun concrete pole
- Standard lifetime warranty