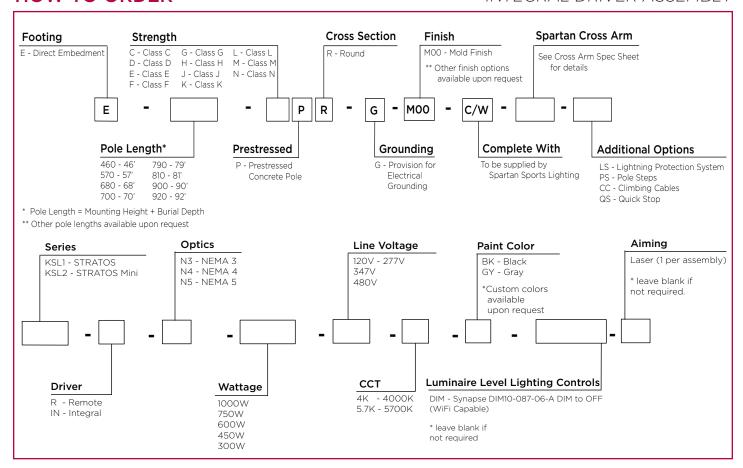

# LIGHTING ASSEMBLY

The Spartan Sports Lighting Integral Driver Assembly delivers a turnkey solution for any sports field application, large or small. Complete with only four components needed for installation, the Spartan Integral Assembly saves time and money on a job site while delivering a clean and high-performance system. The integrally-mounted driver box makes the Spartan Integral Assembly perfect for any new construction or retrofit project.

Composed of fully pre-aimed, high-performance STRATOS Integral Driver Sports Lights, pre-wired steel cross arms, a direct embedded, lifetime warrantied, StressCrete spun concrete pole, and fully customized controls; the ease of installation and system longevity is second to none.

# INTEGRAL ASSEMBLY FEATURES

- Complete turnkey solution
- Easy and quick 5-step installation
- No need for costly concrete foundations