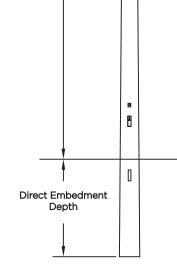

Composed of fully pre-aimed, high-performance STRATOS Integral Driver Sports Lights, pre-wired steel cross arms, a direct embedded, lifetime warrantied, StressCrete spun concrete pole, and fully customized controls; the ease of installation and system longevity is second to none.

#### **StressCrete Pole**

- Prestressed, centrifugally spun concrete pole
- Standard lifetime warranty