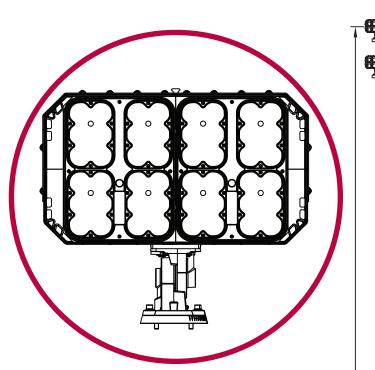

# **Spartan Integral Driver**

- Integral driver mounted on back of light
- NEMA 4x rated
- Pre-wired and configured
- Dim-to-off controls

Mounting

Height

# Pre-aimed Mounting Knuckle

- Factory aimed
- Die cast aluminum
- Integrated degree markings