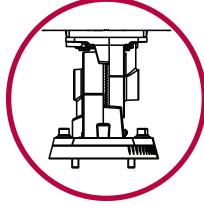

# **Spartan Integral Driver**

- Integral driver mounted on back of light
- NEMA 4x rated
- Pre-wired and configured
- Dim-to-off controls

Mounting

Height

# Pre-aimed Mounting Knuckle

- Factory aimed
- Die cast aluminum
- Integrated degree markings