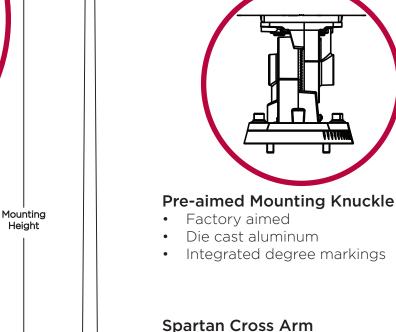

delivering a clean and high-performance system.

Comprised of fully pre-aimed, high-performance STRATOS Remote Driver Sports Lights, pre-wired steel cross arms, a direct embedded, lifetime warrantied, StressCrete spun concrete pole, and fully customized controls; the ease of installation and system longevity is second to none.

## REMOTE ASSEMBLY FEATURES

- Complete turnkey solution
- Easy and quick 5-step installation
- No need for costly concrete foundations



## **FEATURE HIGHLIGHTS**



## **STRATOS Light**

- Robust aluminum housing
- Proprietary Spartan optics
- 4000 K or 5700 K option
- 300W, 450W, 600W, 750W, 1000W option



## **Spartan Remote Driver Enclosure**

- Remotely mounted driver and connection enclosure
- NEMA 4x rated
- Pre-wired and configured
- Dim-to-off controls



- Pre-wired
- High-strength galvanized steel



#### StressCrete Pole

- Prestressed, centrifugally spun concrete pole
- Standard lifetime warranty