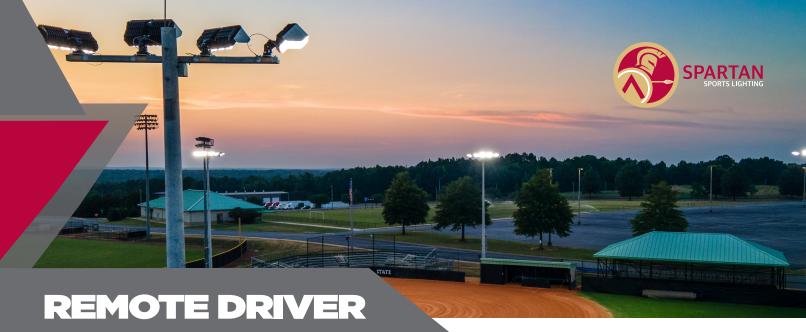

# LIGHTING ASSEMBLY

The Spartan Sports Lighting Remote Driver Assembly delivers a turnkey solution for any sports field application, large or small. Complete with only four components needed for installation, the Spartan Remote Assembly saves time and money on a job site while delivering a clean and high-performance system.

Comprised of fully pre-aimed, high-performance STRATOS Remote Driver Sports Lights, pre-wired steel cross arms, a direct embedded, lifetime warrantied, StressCrete spun concrete pole, and fully customized controls; the ease of installation and system longevity is second to none.

## REMOTE ASSEMBLY FEATURES

- Complete turnkey solution
- Easy and quick 5-step installation
- No need for costly concrete foundations