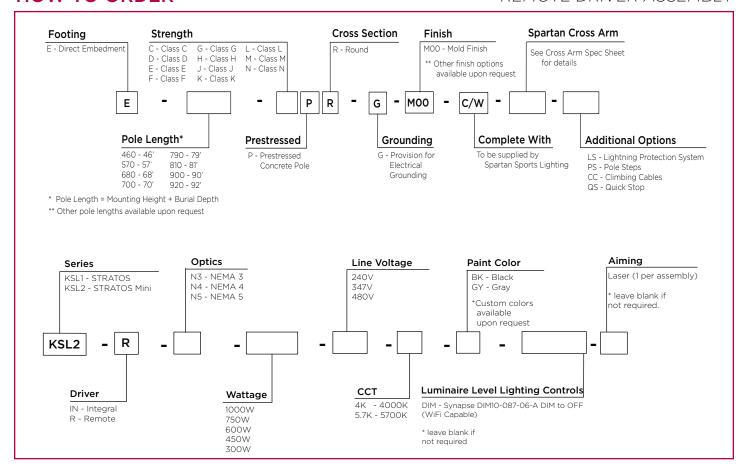

# LIGHTING ASSEMBLY

The Spartan Sports Lighting Remote Driver Assembly delivers a turnkey solution for any sports field application, large or small. Complete with only four components needed for installation, the Spartan Remote Assembly saves time and money on a job site while delivering a clean and high-performance system.

Comprised of fully pre-aimed, high-performance STRATOS Remote Driver Sports Lights, pre-wired steel cross arms, a direct embedded, lifetime warrantied, StressCrete spun concrete pole, and fully customized controls; the ease of installation and system longevity is second to none.

## REMOTE ASSEMBLY FEATURES

- Complete turnkey solution
- Easy and quick 5-step installation
- No need for costly concrete foundations