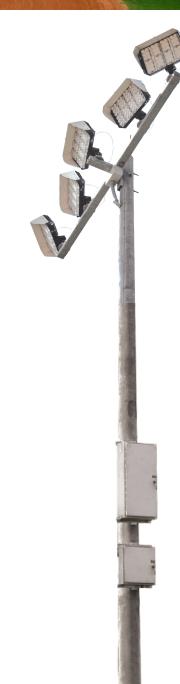

Comprised of fully pre-aimed, high-performance STRATOS Remote Driver Sports Lights, pre-wired steel cross arms, a direct embedded, lifetime warrantied, StressCrete spun concrete pole, and fully customized controls; the ease of installation and system longevity is second to none.

## **Spartan Remote Driver Enclosure**

- Remotely mounted driver and connection enclosure
- NEMA 4x rated
- Pre-wired and configured
- Dim-to-off controls

- Pre-wired
- High-strength galvanized steel

#### StressCrete Pole

- Prestressed, centrifugally spun concrete pole
- Standard lifetime warranty