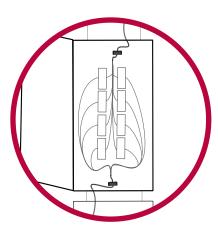

## **Spartan Remote Driver Enclosure**

- Remotely mounted driver and connection enclosure
- NEMA 4x rated
- Pre-wired and configured
- Dim-to-off controls

- Pre-wired
- High-strength galvanized steel