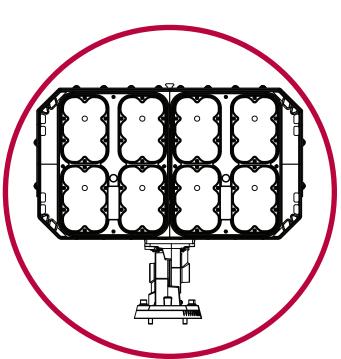

## **STRATOS Light**

- Robust aluminum housing
- Proprietary Spartan optics
- 4000 K or 5700 K option
- 300W, 450W, 600W, 750W, 1000W option