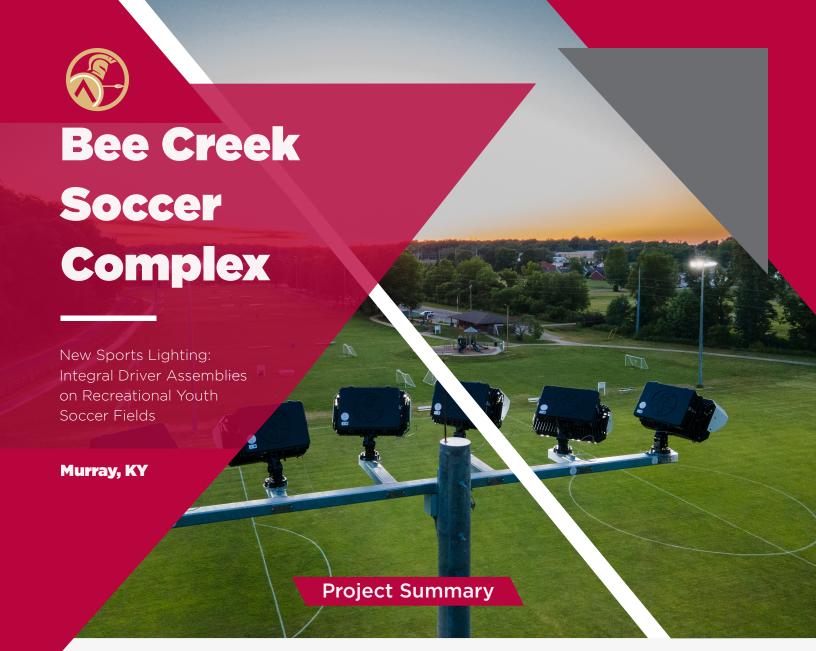

## **Product Details:**

 $\langle \rangle$ 

40x 1000W Integral Driver Fixtures with individual controlls

14x 60' Mounting Height Direct Buried Concrete Poles

Pre-Aimed Fixtures with Pre-Wired Cross Arms

**Spartan Sports Lighting** 