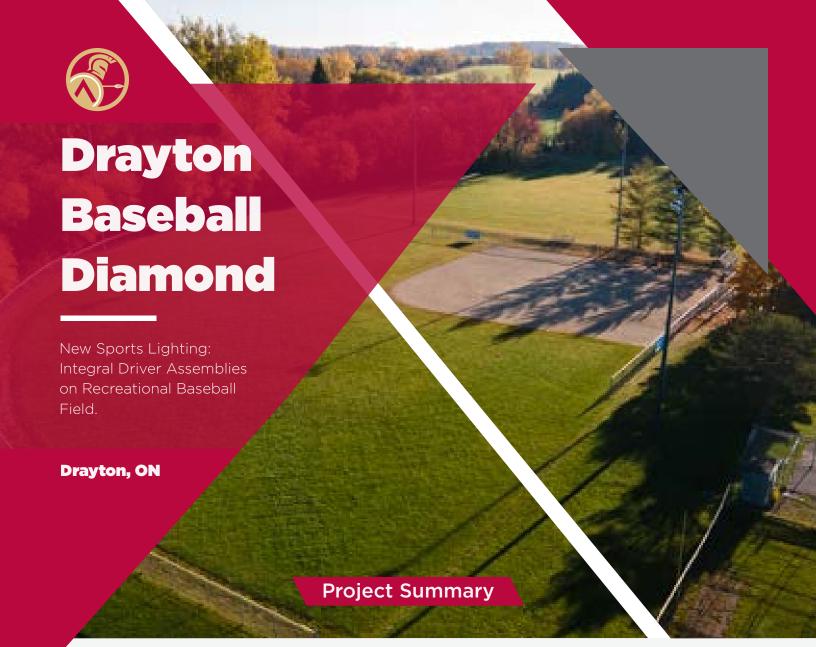

## **Project Situation**

Following the retrofitting of the steel towers in the adjacent field, a decision was made to install sports lights in this field as well. In collaboration with the local municipality and contractor, Spartan Sports Lighting offered a complete solution to illuminate this field for both daytime and nighttime use.